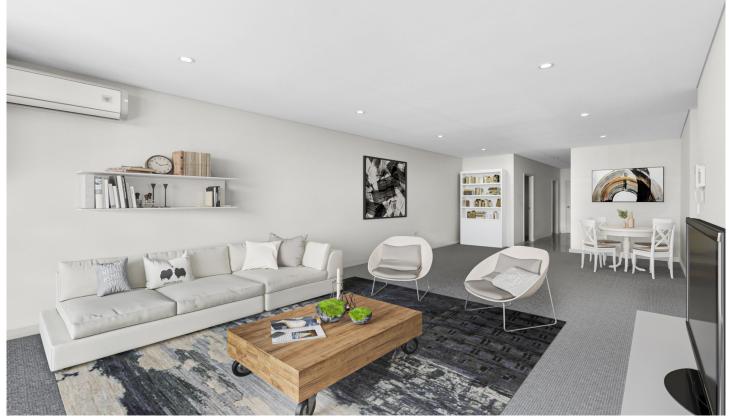

## 26/10 Robertson Street Sutherland NSW

Positioned on the sixth floor of the contemporary Banksia complex, this oversized apartment boasts modern and light-filled interiors that showcase stunning views to the city. Central convenient location with only a stone's throw away from an array of local restaurants, cafes, shops, and public transport making it an exceptional opportunity for prospective first home buyers, investors, and downsizers alike.

- Open plan living and dining space flows seamlessly out to large north facing balcony
- Two spacious bedrooms with built in wardrobes, main with ensuite

2 🕒 2 📛 2 🖨

Type: Apartment Price: \$835,000

View: https://www.mattblakproperty.com.au/7440947