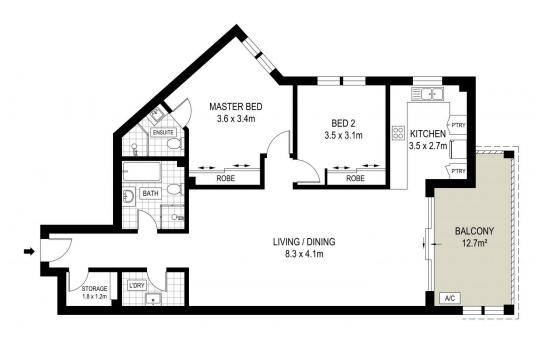

Matthew Johnston 9529 3433

**Billy Burke** 9529 3433

For full version visit the website

LEVEL SIX BASEMENT ONE

ADDRESS: 26/10-18 Robertson Street, Sutherland

0 1 2 3 4 5

DISCLAIMER: THIS IS FOR ILLUSTRATIVE PURPOSES ONLY, ALL DIMENSIONS ARE APPROXIMATE AND IT DOES NOT CONSTITUTE PART OF ANY LEGAL DOCUMENTS.