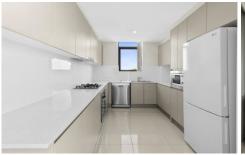

## 26/10 Robertson Street Sutherland NSW

Positioned on the sixth floor of the contemporary Banksia complex, this oversized apartment boasts modern and light-filled interiors that showcase stunning views to the city. Central convenient location with only a stone's throw away from an array of local restaurants, cafes, shops, and public transport making it an exceptional opportunity for prospective first home buyers, investors, and downsizers alike.