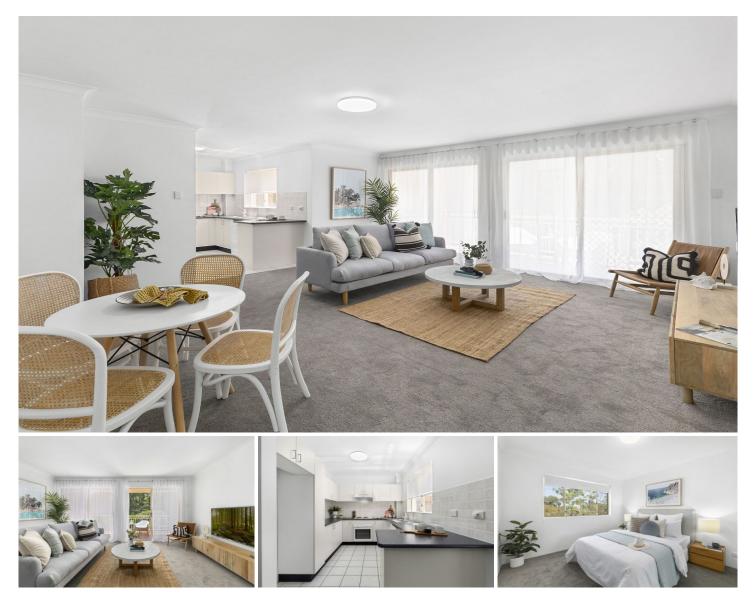

## 26/515-521 President Avenue Sutherland NSW

Privately located with an elevated, northly first floor position within a popular and well-maintained security complex, this beautifully updated, modern two-bedroom apartment is ideally situated just moments to Sutherland village, train station and local amenities. Set away from the street and offering sunlit interiors, this incredibly comfortable apartment incorporates a spacious, free-flowing floorplan, and would suit the discerning purchaser seeking an ideal investment or first home purchase alike.

- Spacious, light and bright open-plan living and dining area with lush carpet, sliding door access to north facing entertainer's balcony with leafy, garden outlook

- Brand new carpet, paint and internal doors throughout
- Two oversized bedrooms, both carpeted and featuring