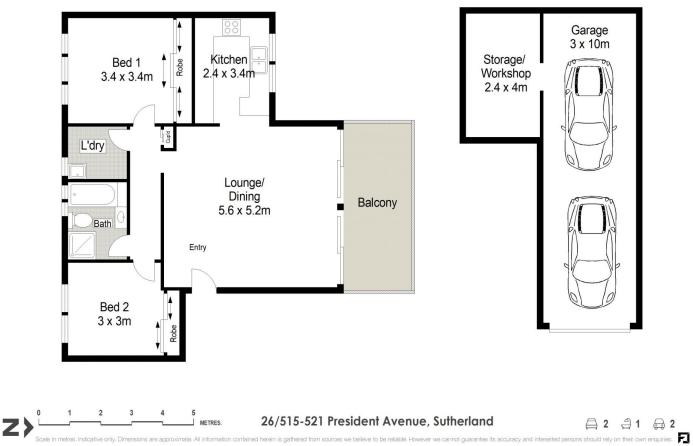

## 26/515-521 President Avenue Sutherland NSW

Privately located with an elevated, northly first floor position within a popular and well-maintained security complex, this beautifully updated, modern two-bedroom apartment is ideally situated just moments to Sutherland village, train station and local amenities. Set away from the street and offering sunlit interiors, this incredibly comfortable apartment incorporates a spacious, free-flowing floorplan, and would suit the discerning purchaser seeking an ideal investment or first home purchase alike.

- Spacious, light and bright open-plan living and dining area with lush carpet, sliding door access to north facing entertainer's balcony with leafy, garden outlook

- Brand new carpet, paint and internal doors throughout
- Two oversized bedrooms, both carpeted and featuring