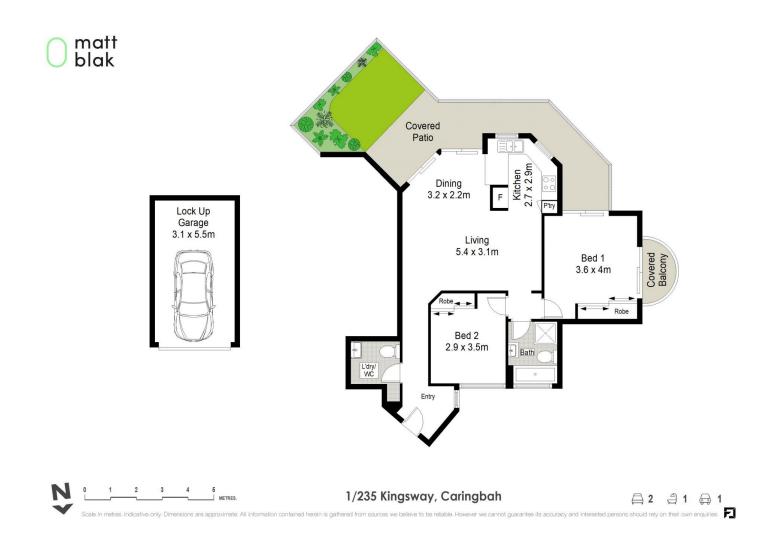

## 1/235 Kingsway Caringbah NSW

Centrally located in the heart of Caringbah providing a spacious living area and grass courtyard this well-presented ground floor apartment is an excellent down-size, first home purchase or investment opportunity. Well situated on the ground floor of a security complex this 2 bedroom apartment with plenty of outdoor space is well situated within walking distance to Caringbah Station, Highfields and Caringbah CBD.

- Generously proportioned living and dining flows to the private outdoor entertaining courtyard

- Neat and tidy kitchen with integrated appliances and breakfast seating

- Two great size bedrooms, both with built-in wardrobes, ceiling fans and plantation shutters

## 2 🎮 1 🚔 1 🚘

| Туре      | : Apartment                                 |
|-----------|---------------------------------------------|
| Price     | : \$ 710,000                                |
| Land Size | : 113 sqm                                   |
| View      | : https://www.mattblakproperty.com.au/74397 |
|           | 26                                          |
|           |                                             |