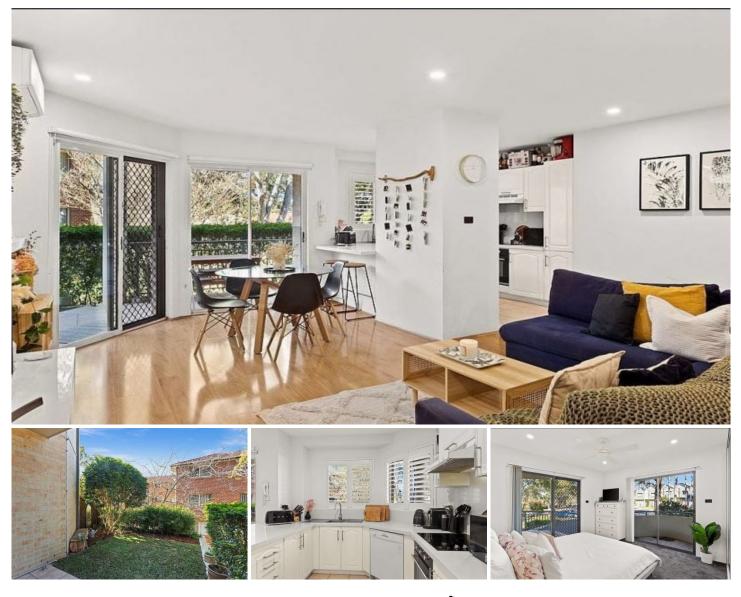

## 1/235 Kingsway Caringbah NSW

Centrally located in the heart of Caringbah providing a spacious living area and grass courtyard this well-presented ground floor apartment is an excellent down-size, first home purchase or investment opportunity. Well situated on the ground floor of a security complex this 2 bedroom apartment with plenty of outdoor space is well situated within walking distance to Caringbah Station, Highfields and Caringbah CBD.

- Generously proportioned living and dining flows to the private outdoor entertaining courtyard

- Neat and tidy kitchen with integrated appliances and breakfast seating

- Two great size bedrooms, both with built-in wardrobes, ceiling fans and plantation shutters