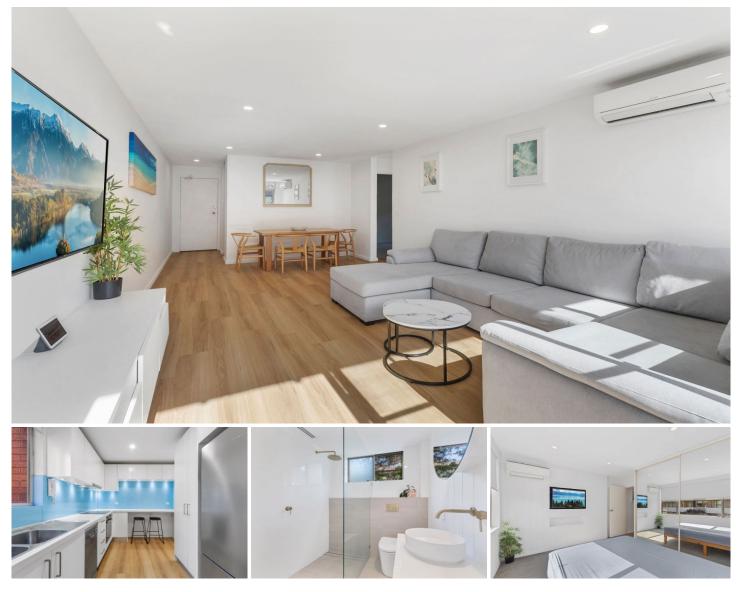

## HIGHLIGHTS:

- Spacious open plan living featuring stunning floors & split system AC

- Seamlessly flow to the sunny balcony
- Two bedrooms, both featuring mirrored built in robes
- Updated bathroom with separate bath & shower

- Modern kitchen with stainless-steel appliances & breakfast bar

- Spacious internal laundry, parking on site and off-street parking

\* Pets upon application