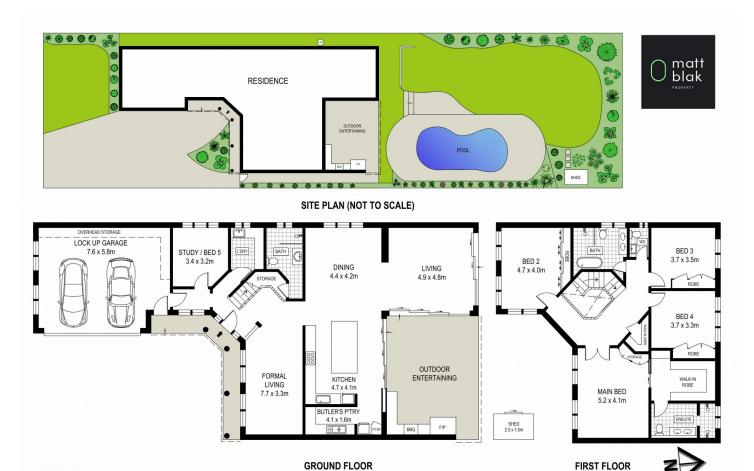

Set on a level north-facing 866m2 block in an exclusive street surrounded by quality homes, and just a short stroll from sought after schools, parks and waterfront reserves.

- Dual-level family home featuring high ceilings with ultra modern fittings and fixtures
- Oversized sliding stacker doors in the main living and dining enhance the light filled interiors

5 🗀 3 🟪 2 🚘

Type : House Land Size : 866 sqm

View: https://www.mattblakproperty.com.au/74191

73

Matthew Johnston 9529 3433

Billy Burke 9529 3433

For full version visit the website

DISCLAIMER: THIS IS FOR ILLUSTRATIVE PURPOSES ONLY, ALL DIMENSIONS ARE APPROXIMATE AND IT DOES NOT CONSTITUTE PART OF ANY LEGAL DOCUMENTS.