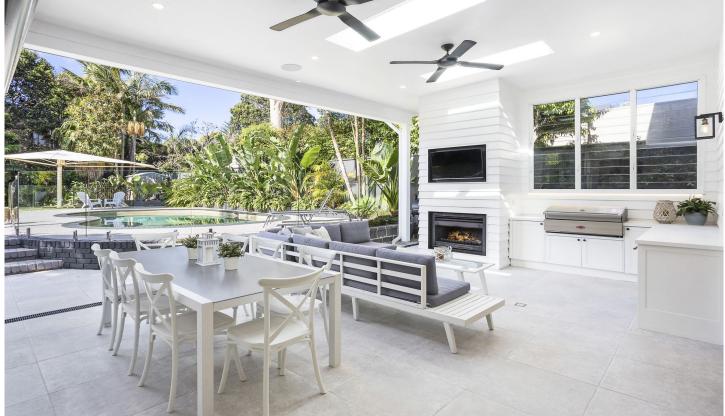

## 13 Ash Avenue Caringbah South NSW

Showcasing an exceptional eye to detail, this beautifully renovated Hamptons-inspired residence boasts custom high-end interiors and bespoke finishes. With multiple living and social spaces, this home is suited to entertainers and families alike.

Set on a level north-facing 866m2 block in an exclusive street surrounded by quality homes, and just a short stroll from sought after schools, parks and waterfront reserves.

- Dual-level family home featuring high ceilings with ultra modern fittings and fixtures
- Oversized sliding stacker doors in the main living and dining enhance the light filled interiors