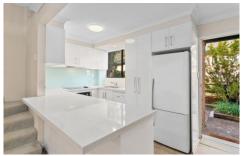

## **HIGHLIGHTS**:

- Open plan living extends smoothly out to the outdoors, perfect for entertaining
- Internal laundry/second bathroom and lock-up garage
- Family bathroom hosts separate bath and shower
- Practical kitchen offers plenty of cupboard and bench space
- Two generous bedrooms with built in wardrobes
- Split-system aircon in main and lounge