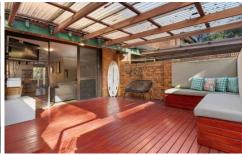

## 6/98-102 Glencoe Street Sutherland NSW

This well appointed two-bedroom townhouse enjoys a central location in a well-maintained complex. This delightful home offers an exceptional easy-care lifestyle. Complimented by spacious interiors and pleasant outdoor area.

## **HIGHLIGHTS**:

- Open plan living extends smoothly out to the outdoors, perfect for entertaining
- Internal laundry/second bathroom and lock-up garage
- Family bathroom hosts separate bath and shower
- Practical kitchen offers plenty of cupboard and bench space
- Two generous bedrooms with built in wardrobes
- Split-system aircon in main and lounge