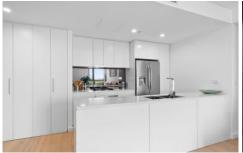

## HIGHLIGHTS:

- All three bedrooms with built in wardorbes, main with ensuite
- Elevated district views across to CBD skyline and Botany Bay
- Near-new building with lift access to secure parking space and storage cage
- Internal laundry and sleek integrated storage
- Stone benchtops, mirrored splashback, gas cooking and dishwasher