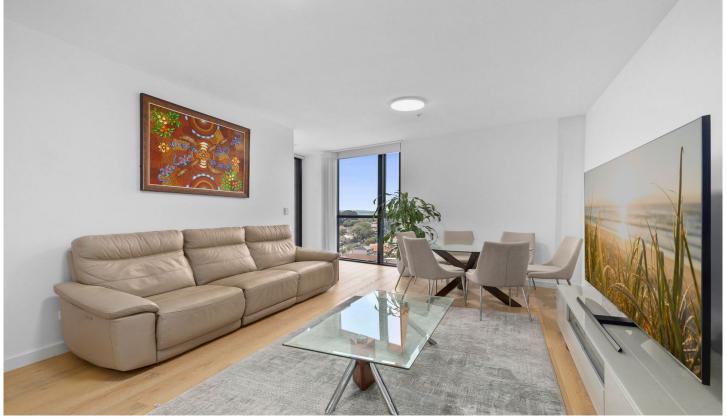

## 901/395 Princes Highway Rockdale NSW

Showcasing stunning city and botany bay views, this newly built apartment is impressive in every way. This three-bedroom residence offers a sizeable open-plan living space and is enlarged by an entertainer's balcony.

## HIGHLIGHTS:

- All three bedrooms with built in wardorbes, main with ensuite
- Elevated district views across to CBD skyline and Botany Bay
- Near-new building with lift access to secure parking space and storage cage
- Internal laundry and sleek integrated storage
- Stone benchtops, mirrored splashback, gas cooking and dishwasher