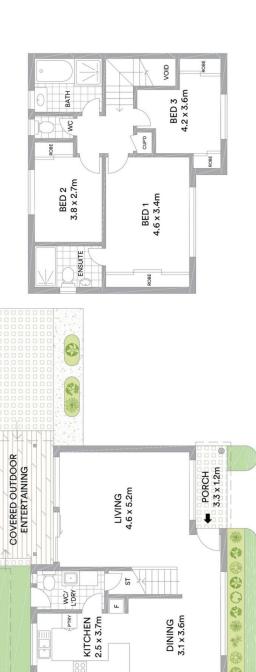

- Open plan living and dining with floating floorboards
- Spacious renovated kitchen with breakfast bar
- -Three generous sized bedrooms all with built-in robes
- Newly renovated bathrooms, main includes separate bath & shower
- Great sized north facing courtyard with covered entertaining
- Laundry with additional w/c downstairs
- Double lock up garage with drive through for trailer For full version visit the website

3 📭 2 🖺 2 🗬

Type: Townhouse

View: https://www.mattblakproperty.com.au/7407394

Matthew Johnston 9529 3433

**Billy Burke** 9529 3433

SHED

DOUBLE LOCK-UP GARAGE 5.5 x 5.5m

FIRST FLOOR

GROUND FLOOR