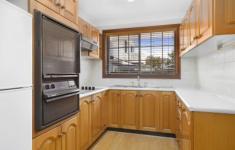

- Neat and tidy well-maintained brick complex with flat access from the street
- Open plan living and dining area with fresh flooring and bathed with North facing light
- Spacious kitchen with ample storage, electric cooktop, oven and rangehood
- Separate internal laundry with access to private level courtyard with low maintenance lawn