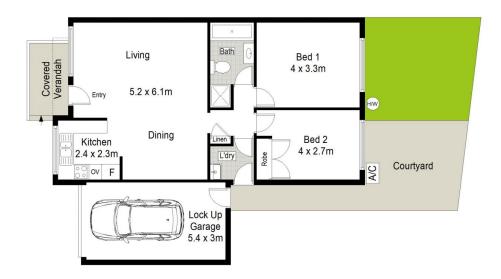

## 2/20 Harnleigh Avenue Woolooware NSW

This well-maintained home is positioned in a neat over 55's complex. Single level and conveniently located just minutes to local public transport, shops and medical facilities, this well-loved, comfortable villa is ideal for those looking at down sizing or assisting a family member in their search for a reliable place to call home.

- Neat and tidy well-maintained brick complex with flat access from the street
- Open plan living and dining area with fresh flooring and bathed with North facing light
- Spacious kitchen with ample storage, electric cooktop, oven and rangehood
- Separate internal laundry with access to private level courtyard with low maintenance lawn

## 2 📭 1 🚍 1 🚍

Type : Villa Land Size : 132 sqm

View: https://www.mattblakproperty.com.au/74060

89

Blake Spooner 9529 3433

Luke Ingram 9529 3433

For full version visit the website