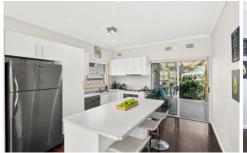

## HIGHLIGHTS:

- Family kitchen with loads of storage and huge breakfast
- Light filled open plan living and dining
- Two bedrooms with built in robes, third room for home office / baby's room
- Family bathroom with full size bath
- Large rear entertainer's deck
- Single garage, air conditioning & ceiling fans