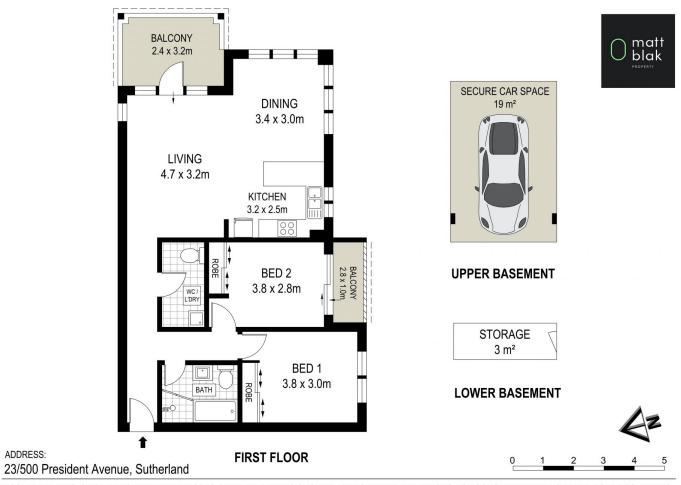

## 23/500 President Avenue Sutherland NSW

Positioned on the first floor within a well-maintained secure complex, this generously proportioned apartment offers modern, and light filled interiors. Only a short walk from local restaurants, cafes, shops and transport providing an exceptional opportunity for first home buyers, investors and downsizers alike.

- Open plan living dining and kitchen
- Modern kitchen with stone bench tops, breakfast bar, gas cooking & ample cupboard space
- Spacious bedrooms complete with built-in wardrobes, one with private balcony
- Bathroom with separate bath and shower, floor to ceiling tiles
- Internal laundry with w/c