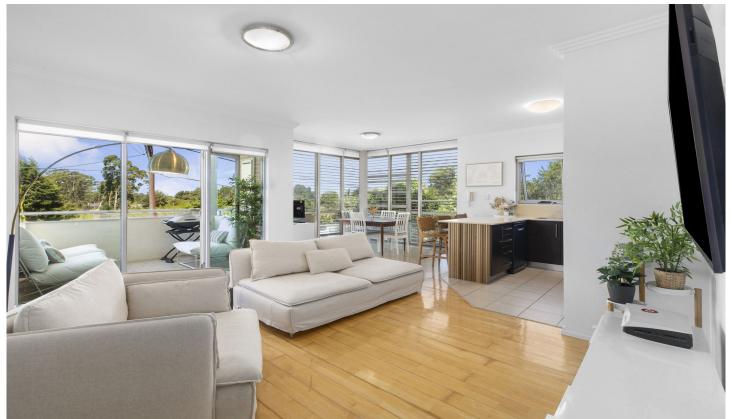

## 23/500 President Avenue Sutherland NSW

Positioned on the first floor within a well-maintained secure complex, this generously proportioned apartment offers modern, and light filled interiors. Only a short walk from local restaurants, cafes, shops and transport providing an exceptional opportunity for first home buyers, investors and downsizers alike.

- Open plan living dining and kitchen
- Modern kitchen with stone bench tops, breakfast bar, gas cooking & ample cupboard space
- Spacious bedrooms complete with built-in wardrobes, one with private balcony
- Bathroom with separate bath and shower, floor to ceiling tiles
- Internal laundry with w/c