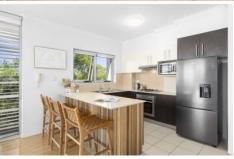

- Open plan living dining and kitchen
- Modern kitchen with stone bench tops, breakfast bar, gas cooking & ample cupboard space
- Spacious bedrooms complete with built-in wardrobes, one with private balcony
- Bathroom with separate bath and shower, floor to ceiling tiles
- Internal laundry with w/c