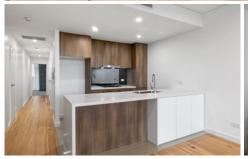

## **B101/16 Pinnacle Street Miranda NSW**

Positioned in the heart of Miranda, this stylish north facing apartment boasts a sleek light-filled open plan concept, and contemporary interiors throughout. Complete with bespoke joinery, gourmet kitchen with gas cooking, two sizeable carpeted bedrooms, and two impressive all-weather entertaining balconies, this apartment is not to be missed!

## HIGHLIGHTS:

- Sundrenched open plan living and dining concept
- Abundant storage throughout apartment
- Large north facing entertaining balcony
- Modern kitchen featuring integrated appliances and storage
- Two bedrooms, both with built-in wardrobes, main with ensuite