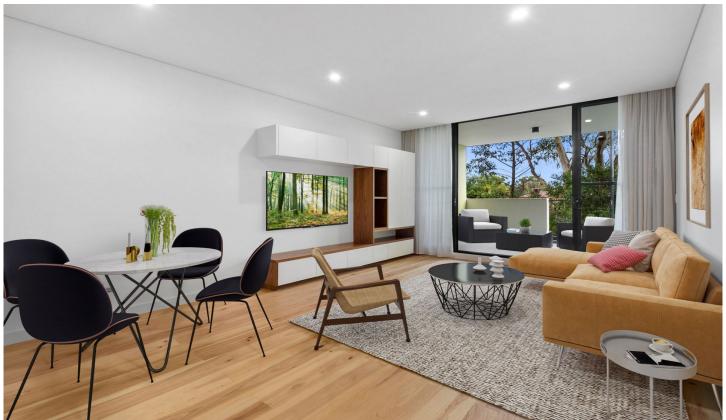

## **B101/16 Pinnacle Street Miranda NSW**

Positioned in the heart of Miranda, this stylish north facing apartment boasts a sleek light-filled open plan concept, and contemporary interiors throughout. Complete with bespoke joinery, gourmet kitchen with gas cooking, two sizeable carpeted bedrooms, and two impressive all-weather entertaining balconies, this apartment is not to be missed!

## HIGHLIGHTS:

- Sundrenched open plan living and dining concept
- Abundant storage throughout apartment
- Large north facing entertaining balcony
- Modern kitchen featuring integrated appliances and storage
- Two bedrooms, both with built-in wardrobes, main with ensuite