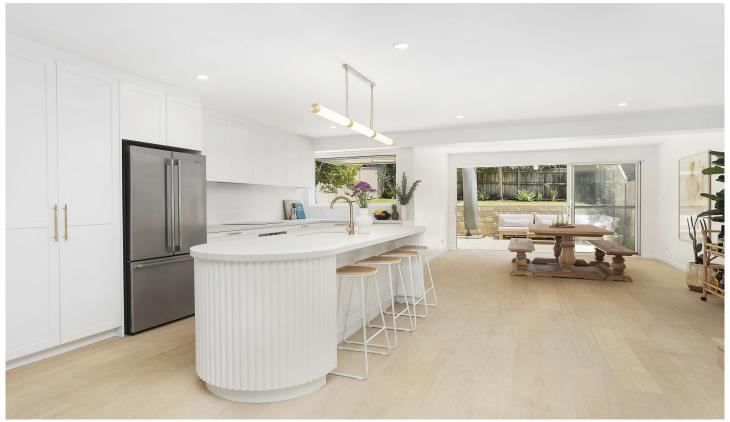

- Designer kitchen featuring top of the range appliances, brass fixtures and a large stone island bench top with statement marble light fitting

3 🕮 2 👺 2 🗬

Type : Semi Detached Land Size : 375 sqm

View: https://www.mattblakproperty.com.au/73813