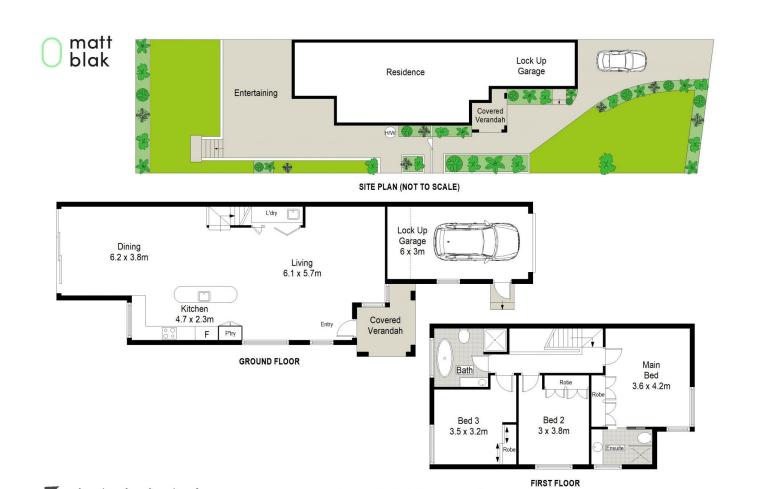

## 1/15 North East Crescent Lilli Pilli NSW

Set in a premium location and fully renovated throughout to maximise space and create modern open plan living. Set over two spacious levels this established duplex offers generous bedroom and living spaces perfectly positioned for a growing family or downsizer. Bathed in natural light and well positioned the gourmet gas kitchen is equipped with premium stainless-steel appliances and a large island bench with counter that opens out to a paved patio and level grassed yard. Perfectly positioned in a highly sought after, peaceful bayside address. Enjoy a 'walk to everywhere' lifestyle.

- Designer kitchen featuring top of the range appliances, brass fixtures and a large stone island bench top with statement marble light fitting

3 🕮 2 👺 2 🗬

Type : Semi Detached Land Size : 375 sqm

View: https://www.mattblakproperty.com.au/73813