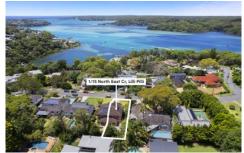

## 1/15 North East Crescent Lilli Pilli NSW

Set in a premium location and fully renovated throughout to maximise space and create modern open plan living. Set over two spacious levels this established duplex offers generous bedroom and living spaces perfectly positioned for a growing family or downsizer. Bathed in natural light and well positioned the gourmet gas kitchen is equipped with premium stainless-steel appliances and a large island bench with counter that opens out to a paved patio and level grassed yard. Perfectly positioned in a highly sought after, peaceful bayside address. Enjoy a 'walk to everywhere' lifestyle.