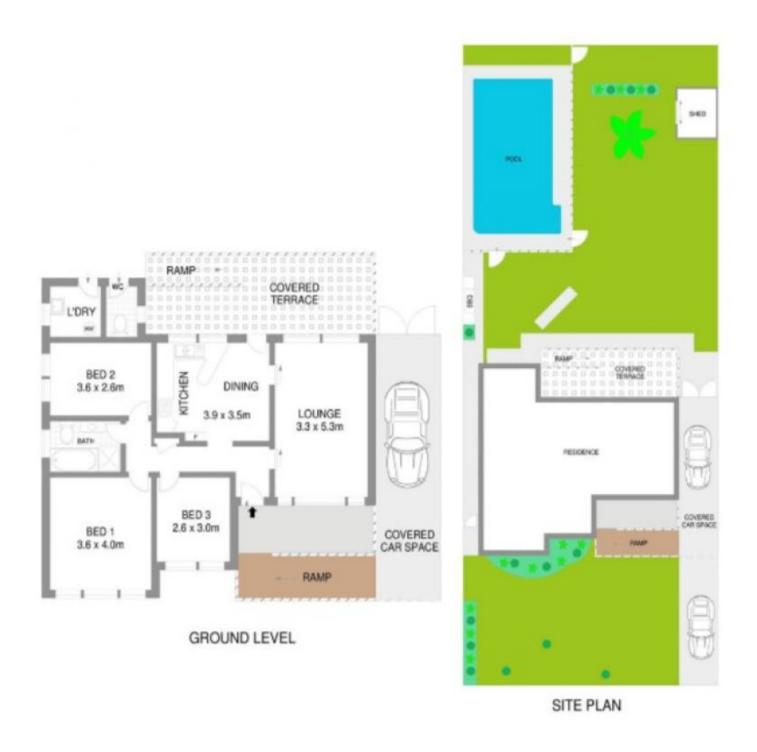

#### 11 Karda Place Gymea NSW

This charming and peaceful home sits in an ideal cul-de-sac position. Presenting a classic layout with separate lounge and dining areas, with a north-facing sunny backyard with a swimming pool, this home is not to be missed.

#### HIGHLIGHTS:

- Positioned close to village shops, vibrant cafes and quality local schools

- Three bedrooms and family bathroom
- Separate living and dining, split system in living
- Kitchen overlooking entertaining area and swimming pool
- Carport and driveway space for multiple cars/boats
- \* Pets upon application