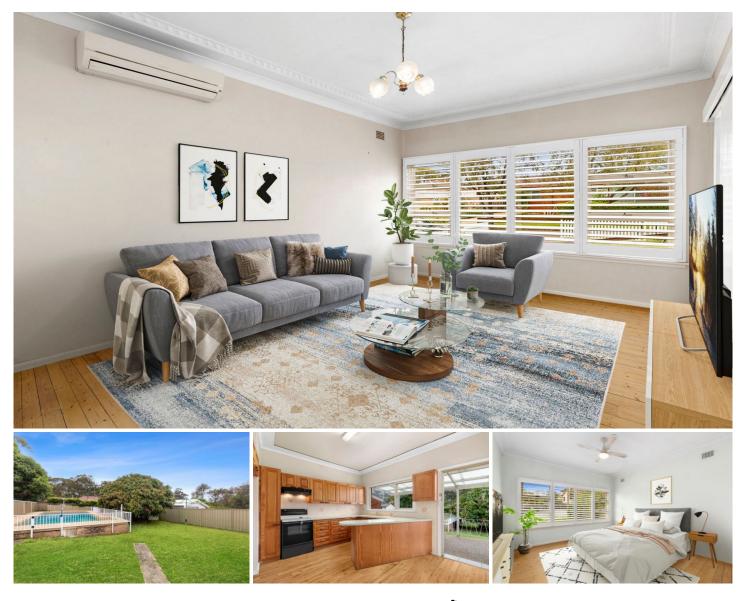

#### 11 Karda Place Gymea NSW

This charming and peaceful home sits in an ideal cul-de-sac position. Presenting a classic layout with separate lounge and dining areas, with a north-facing sunny backyard with a swimming pool, this home is not to be missed.

#### HIGHLIGHTS:

- Positioned close to village shops, vibrant cafes and quality local schools

- Three bedrooms and family bathroom
- Separate living and dining, split system in living
- Kitchen overlooking entertaining area and swimming pool
- Carport and driveway space for multiple cars/boats
- \* Pets upon application