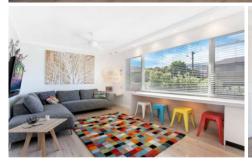

## HIGHLIGHTS:

- Generous bedroom with built-in robe
- Large ultra modern kitchen with integrated fridge
- Sunlit living and dining areas
- Internal laundry, security entry
- One carport plus additional off-street parking for one car
- Local shops, beaches and transport at your doorstep