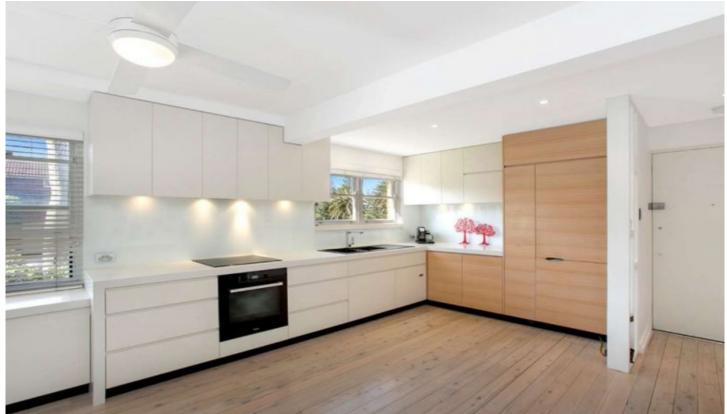

## HIGHLIGHTS:

- Generous bedroom with built-in robe
- Large ultra modern kitchen with integrated fridge
- Sunlit living and dining areas
- Internal laundry, security entry
- One carport plus additional off-street parking for one car
- Local shops, beaches and transport at your doorstep