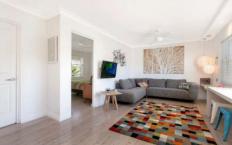

## HIGHLIGHTS:

- Generous bedroom with built-in robe
- Large ultra modern kitchen with integrated fridge
- Sunlit living and dining areas
- Internal laundry, security entry
- One carport plus additional off-street parking for one car
- Local shops, beaches and transport at your doorstep