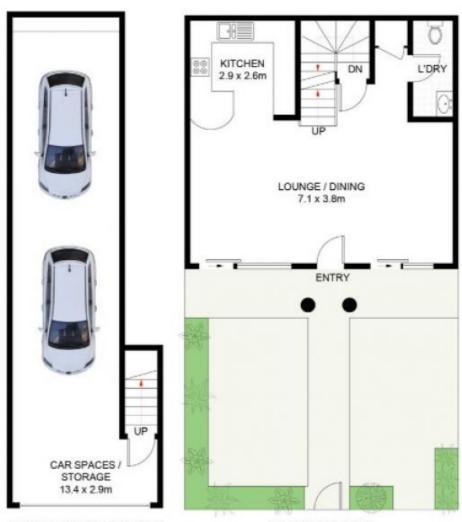

## 11/22 Premier Street Gymea NSW

This stunning property is perfect for those seeking a relaxed and low maintenance lifestyle. Nestled toward the rear of the complex, this spacious townhouse boasts sunlit interiors and is the ideal place to call home.

## HIGHLIGHTS:

- Light filled open plan living with floating floorboards throughout
- Spacious kitchen with stone benchtops, dishwasher and gas cooktop
- Two generous bedrooms, both with BIR's, main with ensuite
- Family bathroom with bathtub, internal laundry with additional toilet
- Private entertainers courtyard captures the northern

2 🔄 2 🚍 2 😭

Type: Townhouse

View: https://www.mattblakproperty.com.au/7315248

Jasmine Quirk 9529 3433

For full version visit the website

FIRST FLOOR

LOWER GROUND FLOOR

**GROUND FLOOR**