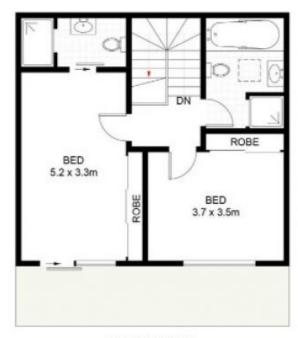

## 11/22 Premier Street Gymea NSW

This stunning property is perfect for those seeking a relaxed and low maintenance lifestyle. Nestled toward the rear of the complex, this spacious townhouse boasts sunlit interiors and is the ideal place to call home.

## HIGHLIGHTS:

- Light filled open plan living with floating floorboards throughout
- Spacious kitchen with stone benchtops, dishwasher and gas cooktop
- Two generous bedrooms, both with BIR's, main with ensuite
- Family bathroom with bathtub, internal laundry with additional toilet
- Private entertainers courtyard captures the northern

2 🔄 2 🚍 2 😭

Type: Townhouse

View: https://www.mattblakproperty.com.au/7315248

Jasmine Quirk 9529 3433

For full version visit the website

FIRST FLOOR

LOWER GROUND FLOOR

**GROUND FLOOR**