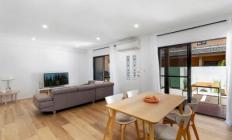

## HIGHLIGHTS:

- Light filled open plan living with floating floorboards throughout
- Spacious kitchen with stone benchtops, dishwasher and gas cooktop
- Two generous bedrooms, both with BIR's, main with ensuite
- Family bathroom with bathtub, internal laundry with additional toilet
- Private entertainers courtyard captures the northern