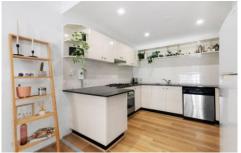

## HIGHLIGHTS:

- Light filled open plan living with floating floorboards throughout
- Spacious kitchen with stone benchtops, dishwasher and gas cooktop
- Two generous bedrooms, both with BIR's, main with ensuite
- Family bathroom with bathtub, internal laundry with additional toilet
- Private entertainers courtyard captures the northern