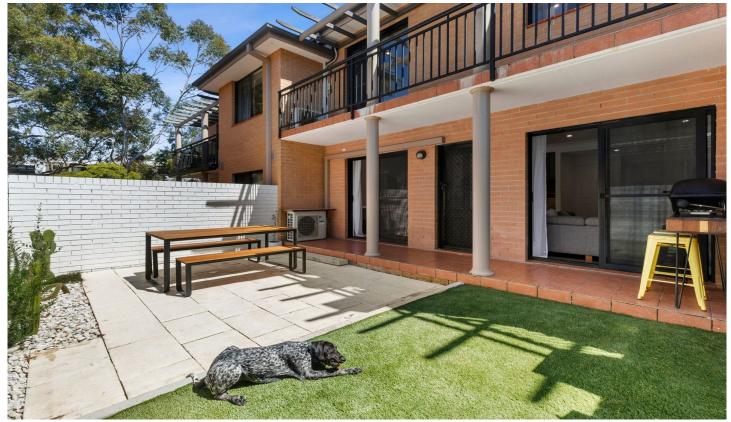

## 11/22 Premier Street Gymea NSW

This stunning property is perfect for those seeking a relaxed and low maintenance lifestyle. Nestled toward the rear of the complex, this spacious townhouse boasts sunlit interiors and is the ideal place to call home.

## HIGHLIGHTS:

- Light filled open plan living with floating floorboards throughout
- Spacious kitchen with stone benchtops, dishwasher and gas cooktop
- Two generous bedrooms, both with BIR's, main with ensuite
- Family bathroom with bathtub, internal laundry with additional toilet
- Private entertainers courtyard captures the northern