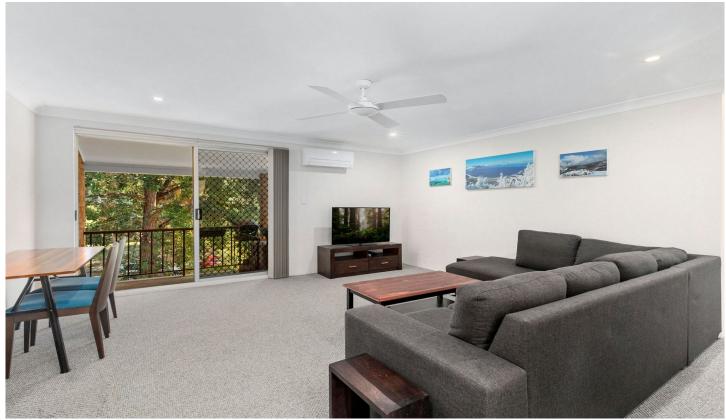

## 32/38-40 Chapman Street Gymea NSW

This open and airy top floor apartment is ideally located within a short walk to Gymea shopping village & train station. With a leafy outlook and peaceful surrounds, this apartment is not to be missed.

## HIGHLIGHTS:

- Bright and open-plan lounge room with split A/C
- Updated u-shape kitchen with gas cooking
- Two plush carpeted bedrooms, main with built-in robe
- Large bathroom with separate bath and shower
- Single lock up garage within basement, additional storage cage
- Located just a short walk to Gymea village shops, cafes and local schools