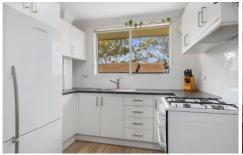

## HIGHLIGHTS:

- Bright and open-plan lounge room with split A/C
- Updated u-shape kitchen with gas cooking
- Two plush carpeted bedrooms, main with built-in robe
- Large bathroom with separate bath and shower
- Single lock up garage within basement, additional storage cage
- Located just a short walk to Gymea village shops, cafes and local schools