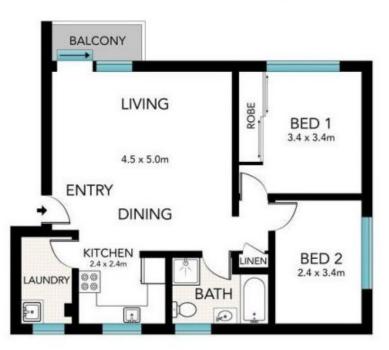

## HIGHLIGHTS:

- Bright and open-plan lounge room with split A/C
- Updated u-shape kitchen with gas cooking
- Two plush carpeted bedrooms, main with built-in robe
- Large bathroom with separate bath and shower
- Single lock up garage within basement, additional storage cage
- Located just a short walk to Gymea village shops, cafes and local schools

2 📭 1 🖺 1 🗬

**Type**: Apartment

View: https://www.mattblakproperty.com.au/7288989

Jasmine Quirk 9529 3433

For full version visit the website

Scale in metres, indicative only, Dimensions are approximate. All information contained herein is gathered from sources we believe to be reliable. However, we cannot guarantee its accuracy and interested persons should rely on their own enquiries.