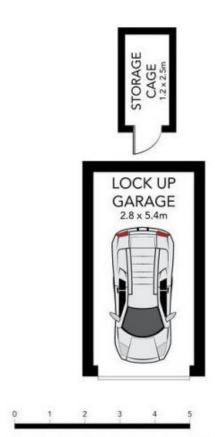

## HIGHLIGHTS:

- Bright and open-plan lounge room with split A/C
- Updated u-shape kitchen with gas cooking
- Two plush carpeted bedrooms, main with built-in robe
- Large bathroom with separate bath and shower
- Single lock up garage within basement, additional storage cage
- Located just a short walk to Gymea village shops, cafes and local schools

2 📭 1 🖺 1 🗬

**Type**: Apartment

View: https://www.mattblakproperty.com.au/7288989

Jasmine Quirk 9529 3433

For full version visit the website

Scale in metres, indicative only, Dimensions are approximate. All information contained herein is gathered from sources we believe to be reliable. However, we cannot guarantee its accuracy and interested persons should rely on their own enquiries.