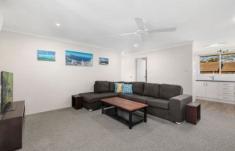

## HIGHLIGHTS:

- Bright and open-plan lounge room with split A/C
- Updated u-shape kitchen with gas cooking
- Two plush carpeted bedrooms, main with built-in robe
- Large bathroom with separate bath and shower
- Single lock up garage within basement, additional storage cage
- Located just a short walk to Gymea village shops, cafes and local schools