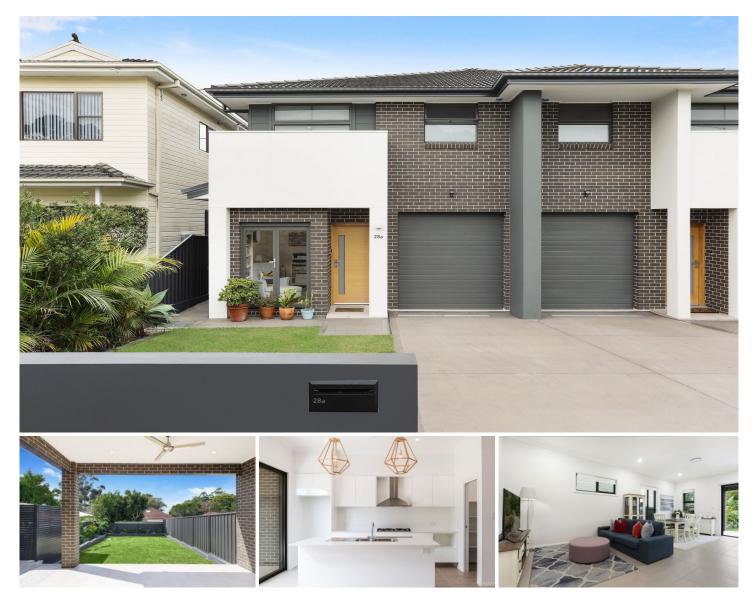

28A Sylvan Street Sylvania NSW

Superbly built with unique quality fixtures and fittings throughout, this stunning home screams "easy living".

## HIGHLIGHTS:

- Sun-filled open plan lounge & dining areas with high quality flooring

- Caesarstone kitchen benchtops with quality appliances PLUS walk in pantry
- Downstairs office/study
- Generous bedrooms upstairs with built-in robes
- Master bedroom features his & her closet and generous modern ensuite
- Lock up garage with internal access, ducted reverse cycle air conditioning
- \* Pets upon application