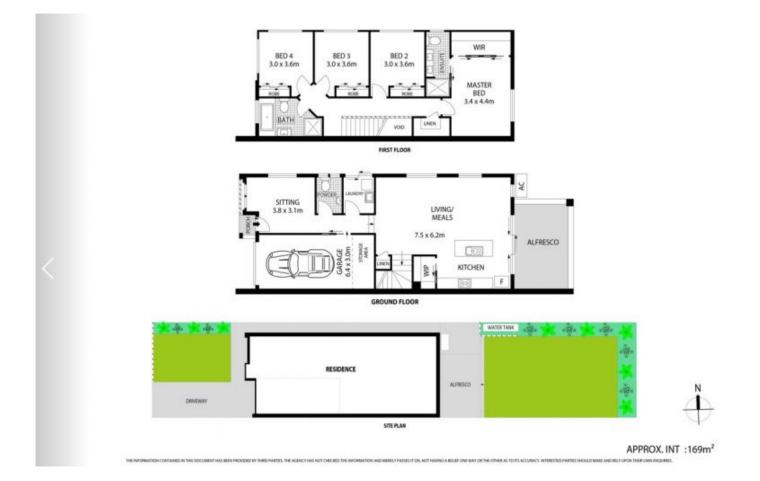

## HIGHLIGHTS:

- Sun-filled open plan lounge & dining areas with high quality flooring

- Caesarstone kitchen benchtops with quality appliances PLUS walk in pantry
- Downstairs office/study
- Generous bedrooms upstairs with built-in robes
- Master bedroom features his & her closet and generous modern ensuite
- Lock up garage with internal access, ducted reverse cycle air conditioning
- \* Pets upon application