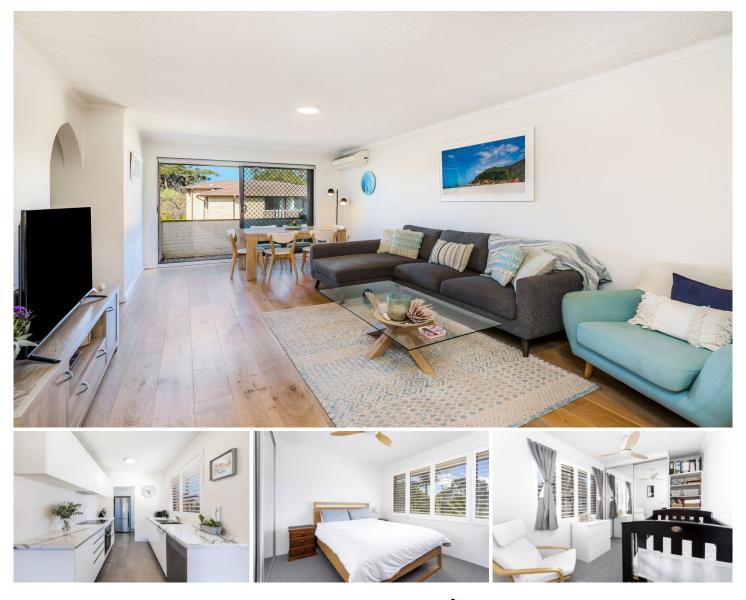

## 12/6-8 Moani Avenue Gymea NSW

Situated in the heart of Gymea this apartment is ideal for buyers wanting to embrace the vibrant village lifestyle. Featuring a versatile, spacious floorplan with fresh interiors and living and dining room flowing from the renovated kitchen. Three great size bedrooms, a functional bathroom and internal laundry creating an easy to live in property ideal for a first home buyer, young family or investor. An easy stroll to cafes, Gymea Village shops and Gymea train station.

?- Open-plan lounge and dining area with easy flow to a sunny, private balcony with leafy outlook

- Spacious, renovated kitchen with ample storage, stainless-steel appliances, brand new cooktop & dishwasher, internal laundry with additional storage