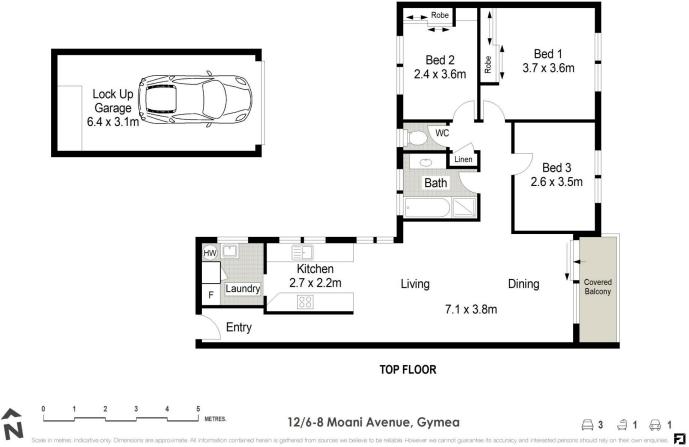

## 3 🎮 1 🚰 1 🚘

| Туре      | : Apartment                                       |
|-----------|---------------------------------------------------|
| Price     | : \$ 740,000                                      |
| Land Size | : 115.5 sqm                                       |
| View      | : https://www.mattblakproperty.com.au/72686<br>31 |