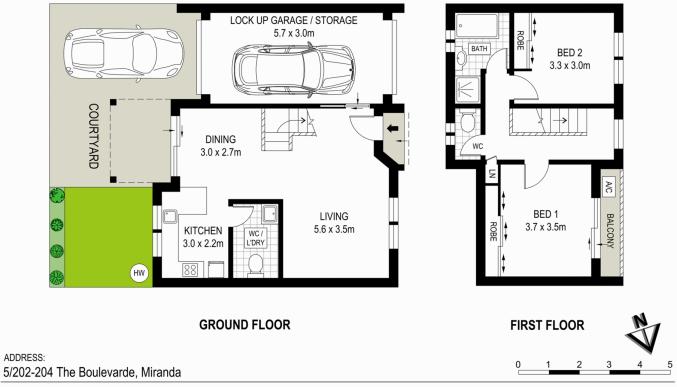

- Open plan light filled living and dining spaces
- Caesarstone kitchen with ample bench & cupboard space
- Two spacious bedrooms with built-in robes, both with A/C split systems
- Main bathroom has separate bath/shower, adjoining w/c
- Internal laundry with downstairs w/c
- Child & pet friendly low-maintenance courtyard
- Lock-up garage with internal access and drive through for

## For full version visit the website

https://www.mattblakproperty.com.au

DISCLAIMER: THIS IS FOR ILLUSTRATIVE PURPOSES ONLY, ALL DIMENSIONS ARE APPROXIMATE AND IT DOES NOT CONSTITUTE PART OF ANY LEGAL DOCUMENTS.