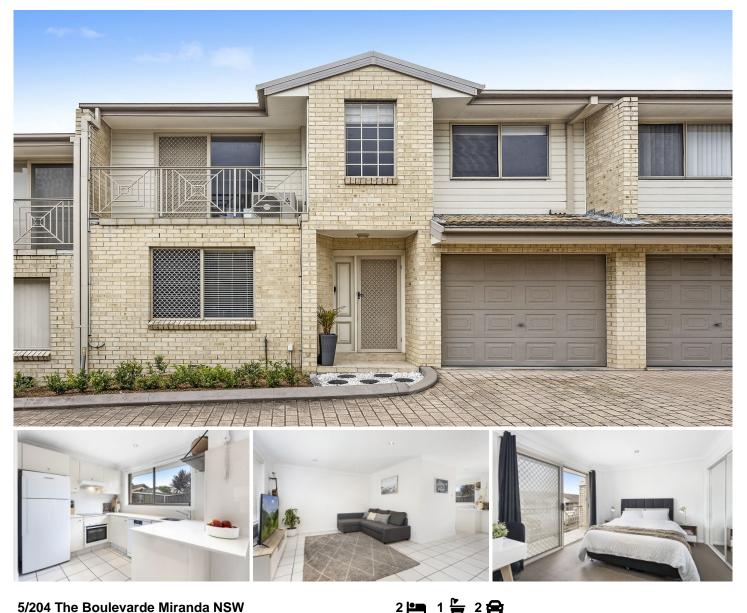

## 5/204 The Boulevarde Miranda NSW

Positioned towards the back of boutique complex of twelve, this contemporary townhouse provides a great blend of comfort, space and convenience. Within walking distance to Westfield Miranda, restaurants, schools and transport, the home combines the ultimate low-maintenance and convenient lifestyle.

- Open plan light filled living and dining spaces
- Caesarstone kitchen with ample bench & cupboard space
- Two spacious bedrooms with built-in robes, both with A/C split systems
- Main bathroom has separate bath/shower, adjoining w/c
- Internal laundry with downstairs w/c
- Child & pet friendly low-maintenance courtyard
- Lock-up garage with internal access and drive through for