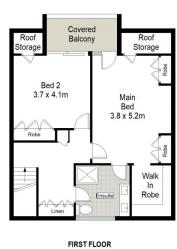

## 2/237 Burraneer Bay Road Caringbah South NSW

This modern double brick townhouse is set in a convenient Caringbah South position and presents one of the best price point opportunities in the 2229 market. Thoughtfully designed with down sizers and young families in mind offering a large bedroom, full bathroom, internal laundry and generous living rooms all on the main level. This adaptable home offers open-plan living and entertaining zones with a north facing covered alfresco space flowing from the dining area and a sunny, private yard off the living room. 2 large bedrooms upstairs, both have balcony access and the main bedroom with a walk-in robe, en-suite bathroom and plenty of storage. On the ground level there is a fourth bedroom/office with private access from the street, an over size double lock-up garage and workshop with internal access to the property.