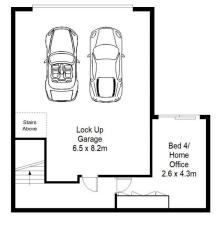

## 2/237 Burraneer Bay Road Caringbah South NSW

This modern double brick townhouse is set in a convenient Caringbah South position and presents one of the best price point opportunities in the 2229 market. Thoughtfully designed with down sizers and young families in mind offering a large bedroom, full bathroom, internal laundry and generous living rooms all on the main level. This adaptable home offers open-plan living and entertaining zones with a north facing covered alfresco space flowing from the dining area and a sunny, private yard off the living room. 2 large bedrooms upstairs, both have balcony access and the main bedroom with a walk-in robe, en-suite bathroom and plenty of storage. On the ground level there is a fourth bedroom/office with private access from the street, an over size double lock-up garage and workshop with internal access to the property.