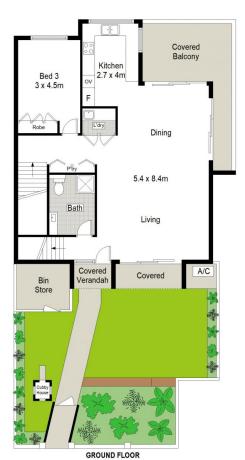

## 2/237 Burraneer Bay Road Caringbah South NSW

This modern double brick townhouse is set in a convenient Caringbah South position and presents one of the best price point opportunities in the 2229 market. Thoughtfully designed with down sizers and young families in mind offering a large bedroom, full bathroom, internal laundry and generous living rooms all on the main level. This adaptable home offers open-plan living and entertaining zones with a north facing covered alfresco space flowing from the dining area and a sunny, private yard off the living room. 2 large bedrooms upstairs, both have balcony access and the main bedroom with a walk-in robe, en-suite bathroom and plenty of storage. On the ground level there is a fourth bedroom/office with private access from the street, an over size double lock-up garage and workshop with internal access to the property.