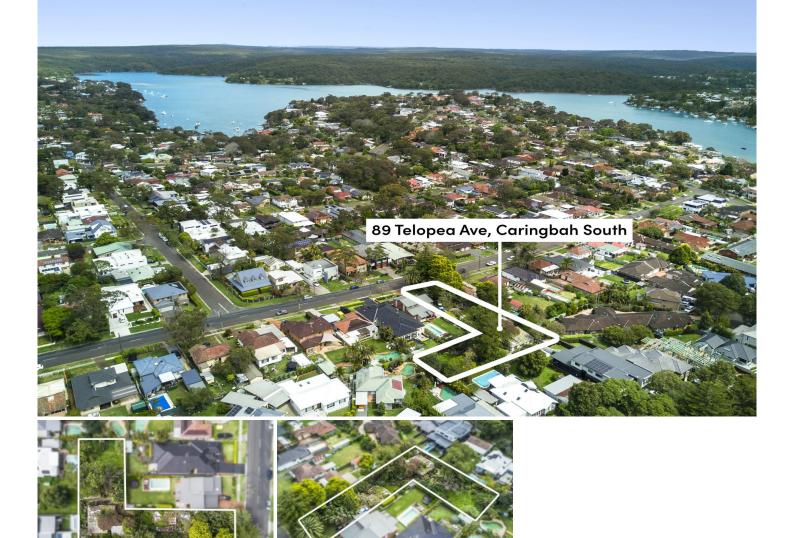

## 89 Telopea Avenue Caringbah South NSW

Presenting a unique opportunity to purchase a large land offering of approx 1549sqm in a premier Caringbah South locale. With space to build your dream home or potential development site (STCA). North at the rear, situated in a convenient and sought after position with frontage of 15.24m and R2 zoning.

- Existing 3 bedroom dwelling with separate 1 bedroom flat and a double garage
- Near level parcel of land with rear north aspect
- Located within walking distance to schools, shops and sporting fields
- 4km to Cronulla beach and 2km to Caringbah Train Station

3 📮 2 🚍 4 😭

Type : House Land Size : 1549 sqm

View: https://www.mattblakproperty.com.au/72413

93

Blake Spooner 9529 3433

**Luke Ingram** 9529 3433

For full version visit the website