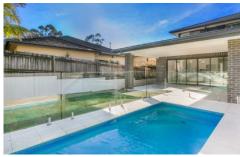

## 133A Kareena Road Miranda NSW

A contemporary statement, this striking duplex offers a floor plan designed for optimising space and light throughout. With an open feel and a seamless transition to the outdoor entertaining, this family home is set within a friendly, tree lined street.

## HIGHLIGHTS:

- ? Sparkling in-ground pool, covered outdoor entertaining area with level lawn
- ? Open plan interiors with ducted air-conditioning throughout
- ? Stunning gourmet kitchen and elegant bathrooms
- ? Four bedrooms, main with ensuite, built-in and walk-in wardrobes
- ? Single automatic garage with internal access