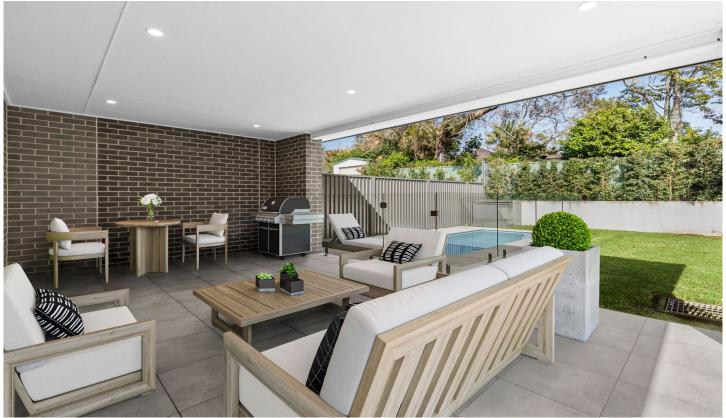

## 133A Kareena Road Miranda NSW

A contemporary statement, this striking duplex offers a floor plan designed for optimising space and light throughout. With an open feel and a seamless transition to the outdoor entertaining, this family home is set within a friendly, tree lined street.

## HIGHLIGHTS:

- ? Sparkling in-ground pool, covered outdoor entertaining area with level lawn
- ? Open plan interiors with ducted air-conditioning throughout
- ? Stunning gourmet kitchen and elegant bathrooms
- ? Four bedrooms, main with ensuite, built-in and walk-in wardrobes
- ? Single automatic garage with internal access