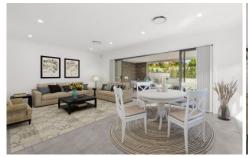

## 133A Kareena Road Miranda NSW

A contemporary statement, this striking duplex offers a floor plan designed for optimising space and light throughout. With an open feel and a seamless transition to the outdoor entertaining, this family home is set within a friendly, tree lined street.

## HIGHLIGHTS:

- ? Sparkling in-ground pool, covered outdoor entertaining area with level lawn
- ? Open plan interiors with ducted air-conditioning throughout
- ? Stunning gourmet kitchen and elegant bathrooms
- ? Four bedrooms, main with ensuite, built-in and walk-in wardrobes
- ? Single automatic garage with internal access