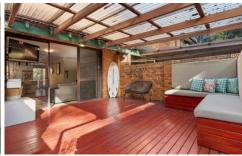

## HIGHLIGHTS:

- Open plan living extends smoothly out to the outdoors, perfect for entertaining
- Internal laundry/second bathroom and lock-up garage
- Family bathroom hosts separate bath and shower
- Practical kitchen offers plenty of cupboard and bench space
- Two generous bedrooms with built in wardrobes
- Split-system aircon in main and lounge