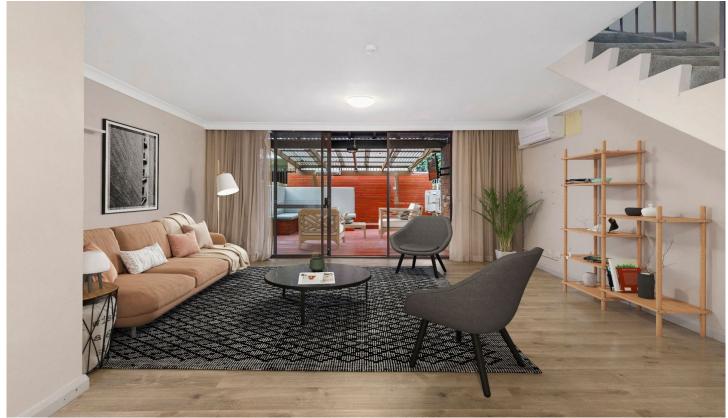

## 6/98-102 Glencoe Street Sutherland NSW

This well appointed two-bedroom townhouse enjoys a central location in a well-maintained complex. This delightful home offers an exceptional easy-care lifestyle. Complimented by spacious interiors and pleasant outdoor area.

## HIGHLIGHTS:

- Open plan living extends smoothly out to the outdoors, perfect for entertaining
- Internal laundry/second bathroom and lock-up garage
- Family bathroom hosts separate bath and shower
- Practical kitchen offers plenty of cupboard and bench space
- Two generous bedrooms with built in wardrobes
- Split-system aircon in main and lounge