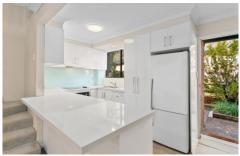

## HIGHLIGHTS:

- Open plan living extends smoothly out to the outdoors, perfect for entertaining
- Internal laundry/second bathroom and lock-up garage
- Family bathroom hosts separate bath and shower
- Practical kitchen offers plenty of cupboard and bench space
- Two generous bedrooms with built in wardrobes
- Split-system aircon in main and lounge