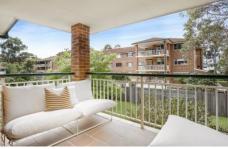

- Open plan living, dining and entertaining flowing to the balcony with enough space for an outdoor setting and a BBQ
- Internal laundry, large main bathroom with floor to ceiling tiles, bath and ample storage