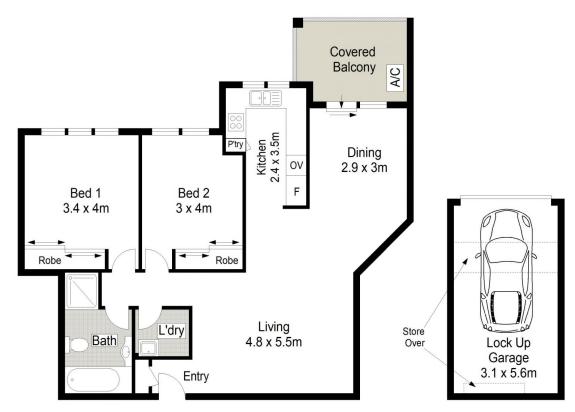

## 11/66-70 Talara Road Gymea NSW

Situated on the first floor of a tidy and secure complex this apartment is the perfect combination of low maintenance living and ultimate convenience. Showcasing tasteful updates throughout, a large bathroom, internal laundry and featuring generous bedrooms. Located within walking distance to Gymea Village's cafes, restaurants, shops, local transport and schools. Enjoy a level walk to everywhere lifestyle in a quiet, highly sought after Gymea street

- Open plan living, dining and entertaining flowing to the balcony with enough space for an outdoor setting and a BBQ
- Internal laundry, large main bathroom with floor to ceiling tiles, bath and ample storage

## 2 🕒 1 📛 1 🗬

Type : Unit
Building Size : 91 sqm
Land Size : 108 sqm

View: https://www.mattblakproperty.com.au/72

04713

Blake Spooner 9529 3433

Patrick Swanson 9529 3433

FIRST FLOOR