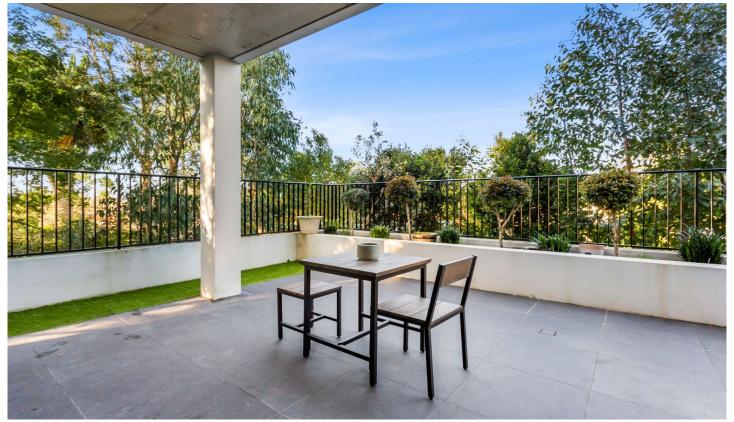

## **HIGHLIGHTS**

- Chic style kitchen with quality integrated appliances & gas cooking
- Living area flows out to entertainer's terrace with tranquil views
- Both bedrooms offer built in robes
- Enjoy ducted air con throughout and European laundry
- Single car space and lift access.