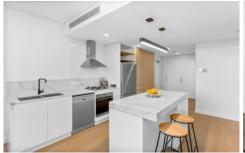

## **HIGHLIGHTS**

- Chic style kitchen with quality integrated appliances & gas cooking
- Living area flows out to entertainer's terrace with tranquil views
- Both bedrooms offer built in robes
- Enjoy ducted air con throughout and European laundry
- Single car space and lift access.