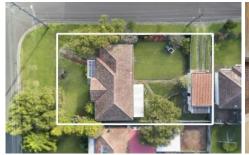

## 499 The Boulevarde Kirrawee NSW

Offered for the first time in nearly 65 years and positioned in a highly sought, quiet and peaceful location, this extensive corner block is set over approximately 657.6 sqm, with 16.76 m frontage, presenting an excellent opportunity for the astute purchaser wishing to renovate, build their dream family home, or take full advantage of the corner position and redevelopment possibilities (STCA). The property has a sundrenched northly aspect, with driveway access from Magnolia Street with the current home presenting a neat and tidy three bedroom cottage, with multiple living spaces, sizeable bedrooms and sunlit interiors. Wonderfully set in a family-friendly street, the home presents as a comfortable and character filled cottage, and is situated just moments to local cafes, shops, transport options and quality local schooling.