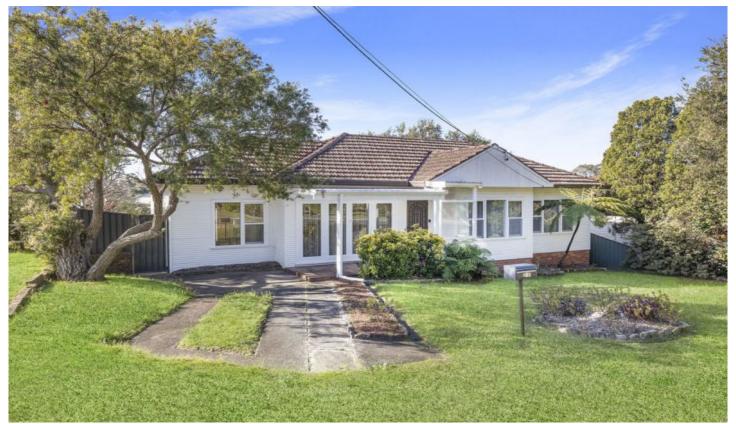

## 499 The Boulevarde Kirrawee NSW

Offered for the first time in nearly 65 years and positioned in a highly sought, quiet and peaceful location, this extensive corner block is set over approximately 657.6 sqm, with 16.76 m frontage, presenting an excellent opportunity for the astute purchaser wishing to renovate, build their dream family home, or take full advantage of the corner position and redevelopment possibilities (STCA). The property has a sundrenched northly aspect, with driveway access from Magnolia Street with the current home presenting a neat and tidy three bedroom cottage, with multiple living spaces, sizeable bedrooms and sunlit interiors. Wonderfully set in a family-friendly street, the home presents as a comfortable and character filled cottage, and is situated just moments to local cafes, shops, transport options and quality local schooling.