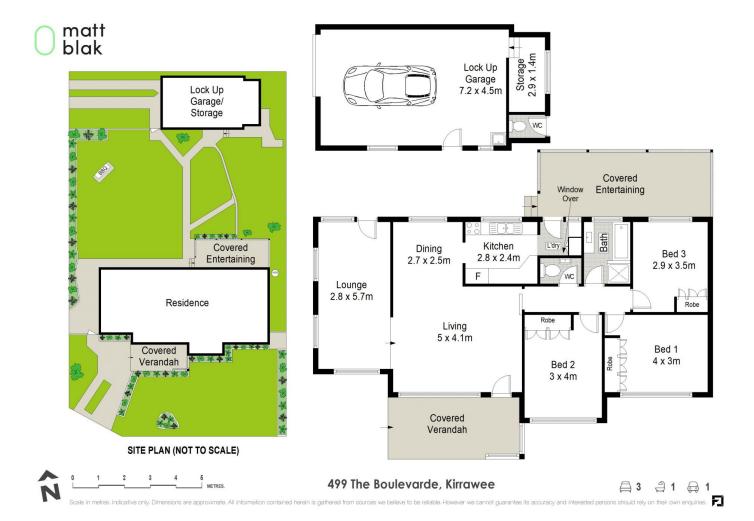

## 499 The Boulevarde Kirrawee NSW

Offered for the first time in nearly 65 years and positioned in a highly sought, quiet and peaceful location, this extensive corner block is set over approximately 657.6 sqm, with 16.76 m frontage, presenting an excellent opportunity for the astute purchaser wishing to renovate, build their dream family home, or take full advantage of the corner position and redevelopment possibilities (STCA). The property has a sundrenched northly aspect, with driveway access from Magnolia Street with the current home presenting a neat and tidy three bedroom cottage, with multiple living spaces, sizeable bedrooms and sunlit interiors. Wonderfully set in a family-friendly street, the home presents as a comfortable and character filled cottage, and is situated just moments to local cafes, shops, transport options and quality local schooling.

## 3 🕮 1 🔓 1 🖨

Type : House Price : \$ 1,400,000 Land Size : 657.6 sqm

View: https://www.mattblakproperty.com.au/71761

51

Patrick Swanson 9529 3433

Madison Long 9529 3433