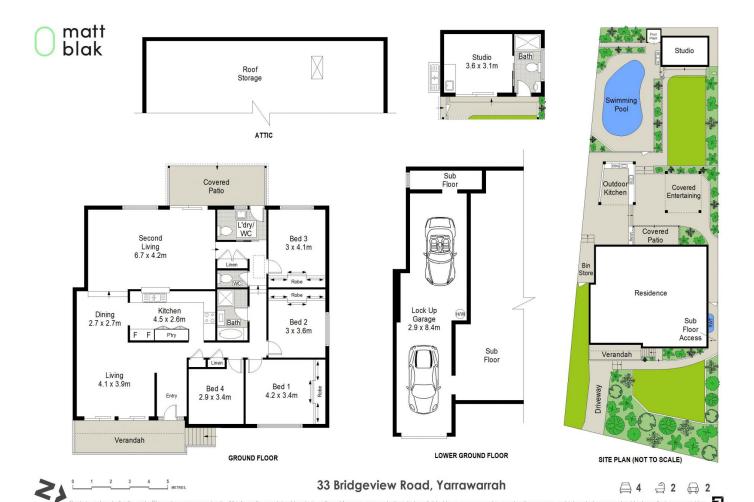

## 33 Bridgeview Road Yarrawarrah NSW

Perfectly set in an elevated position with a relaxing ambiance and plentiful natural light, this substantial four-bedroom family home is perfectly presented, and ideally suited for the growing family seeking space and comfort with an adaptable single-level floorplan, comprising multiple living and dining spaces, and private bedroom wing, all embraced by lush surrounds and relaxed indoor, and outdoor living and entertaining spaces. Ideal for year-round enjoyment, the resort-style backyard includes dual covered alfresco entertaining zones and lush, beautifully maintained lawns and gardens, with direct access to rear studio and sparkling saltwater in-ground pool.

## 4 🚐 2 🚍 2 🚍

Type : House Land Size : 689 sqm

View: https://www.mattblakproperty.com.au/71718

56

Cameron Mattison 9529 3433

Adam Sharp 9529 3433