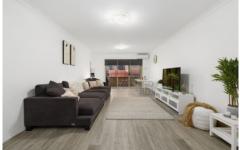

- Two well-proportioned carpeted bedrooms, both with generous mirrored built-in robes
- Oversized and open-plan lounge and dining area with sliding door access to the sunlit, north facing balcony

2 📭 1 🔓 1 🗬