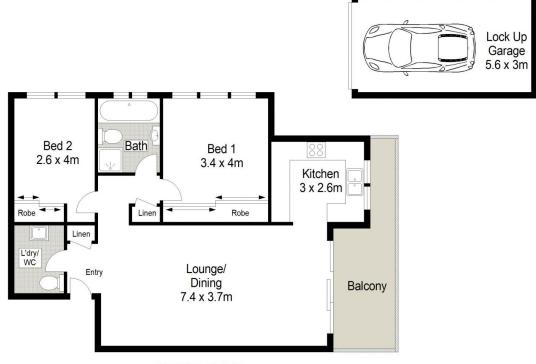

## 33/16-24 Chapman Street Gymea NSW

Occupying an ideal north facing position on the ground floor of a central, well maintained complex, and just moments to the beautiful Gymea Village, this well-presented apartment offers total convenience and a modern, easy-care lifestyle with walk-to-everything appeal. Offering a large open plan living and dining space flowing to the north facing entertainers' balcony, plus two sizeable bedrooms with built-in robes, this outstanding apartment presents an ideal buying opportunity for downsizers, investors and first home buyers alike.

- Two well-proportioned carpeted bedrooms, both with generous mirrored built-in robes
- Oversized and open-plan lounge and dining area with sliding door access to the sunlit, north facing balcony

2 📭 1 🔓 1 🗬