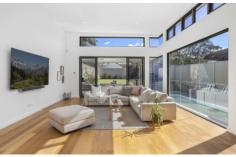

- High ceilings from the foyer to the kitchen and dining area with floor to ceiling windows reflecting the light throughout
- Stone bench tops, top of the range kitchen appliances, hidden walk in pantry and custom cabinetry