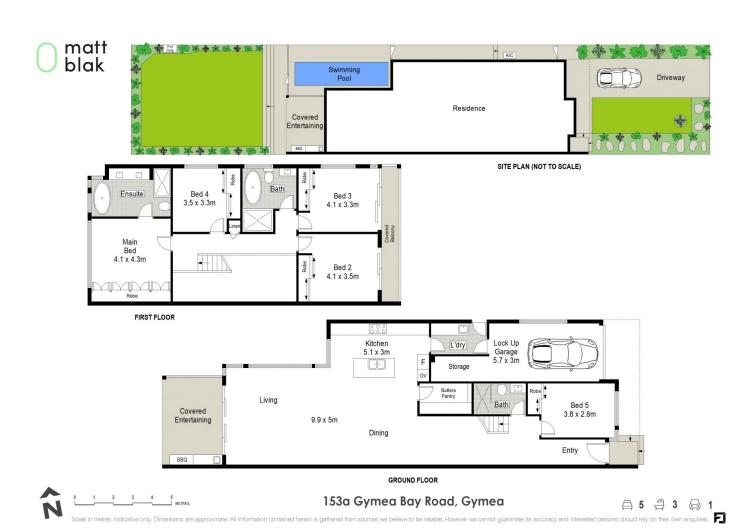

## 153A Gymea Bay Road Gymea NSW

Presenting well thought out interiors and set in a sought after family & down-sizer friendly location only a short level walk to Gymea Village. Showcasing high-end fixtures and finishes this well designed modern five-bedroom home boasts an open plan layout with plenty of room for the growing family. Feature windows amplifying the northerly aspect and highlighting the pool from the kitchen and living areas. This home is the ultimate retreat for those looking for a comfortable yet spacious family home, or executive downsize.

- High ceilings from the foyer to the kitchen and dining area with floor to ceiling windows reflecting the light throughout
- Stone bench tops, top of the range kitchen appliances, hidden walk in pantry and custom cabinetry