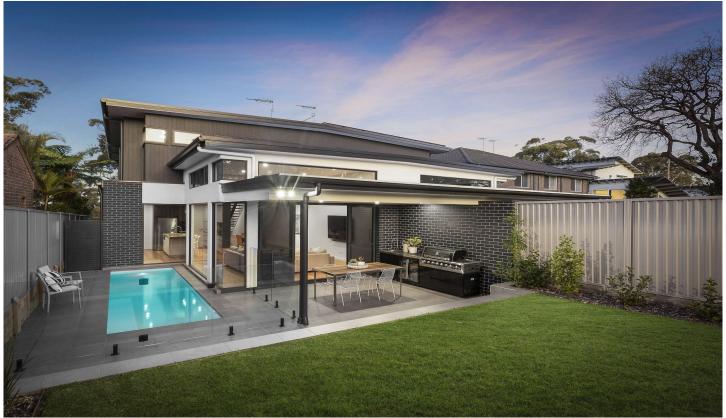

## 153A Gymea Bay Road Gymea NSW

Presenting well thought out interiors and set in a sought after family & down-sizer friendly location only a short level walk to Gymea Village. Showcasing high-end fixtures and finishes this well designed modern five-bedroom home boasts an open plan layout with plenty of room for the growing family. Feature windows amplifying the northerly aspect and highlighting the pool from the kitchen and living areas. This home is the ultimate retreat for those looking for a comfortable yet spacious family home, or executive downsize.

- High ceilings from the foyer to the kitchen and dining area with floor to ceiling windows reflecting the light throughout
- Stone bench tops, top of the range kitchen appliances, hidden walk in pantry and custom cabinetry