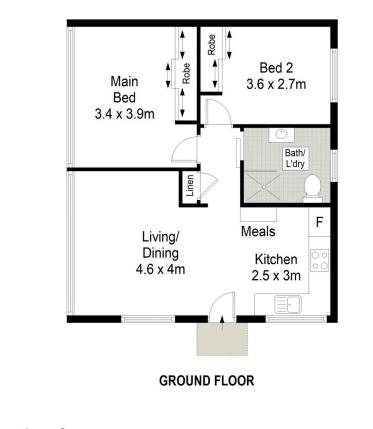

- Two generously sized bedrooms, both with built in wardrobes, polished timber flooring and ceiling fans

Open plan living and dining bathed in natural light, counter breakfast bar and internal laundry facilities
Shear and blockout blinds in each room including the living area and a Mitsubishi split system A/C unit