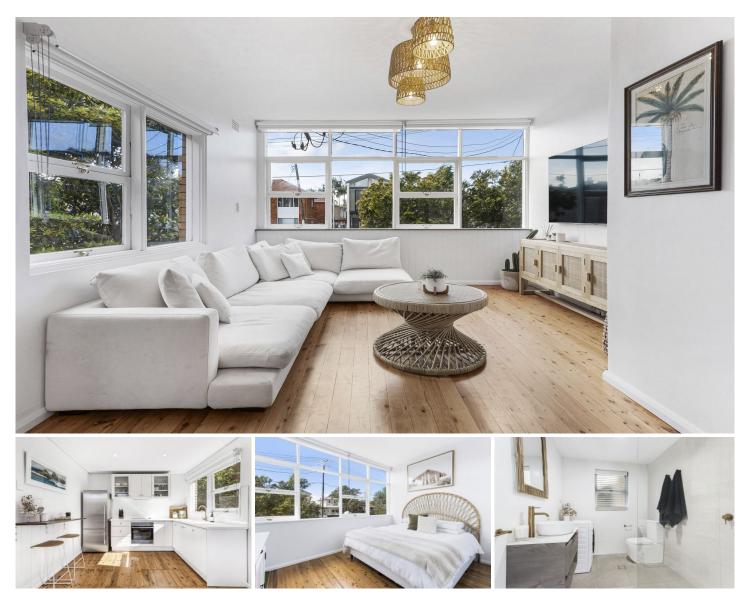

## 2/3 Swan Street Woolooware NSW

Literally foot steps to Woolooware Station this apartment has undergone a fresh and chic renovation presenting a coastal and welcoming feel. Enjoying a central location this sun soaked apartment offers a great opportunity to enter the 2230 market with all the hard work being done. Move straight in and enjoy being 50m to the station, 800m to the new Woolooware Bay shopping precinct and 1km to Cronulla Beach.

- Two generously sized bedrooms, both with built in wardrobes, polished timber flooring and ceiling fans

Open plan living and dining bathed in natural light, counter breakfast bar and internal laundry facilities
Shear and blockout blinds in each room including the living area and a Mitsubishi split system A/C unit