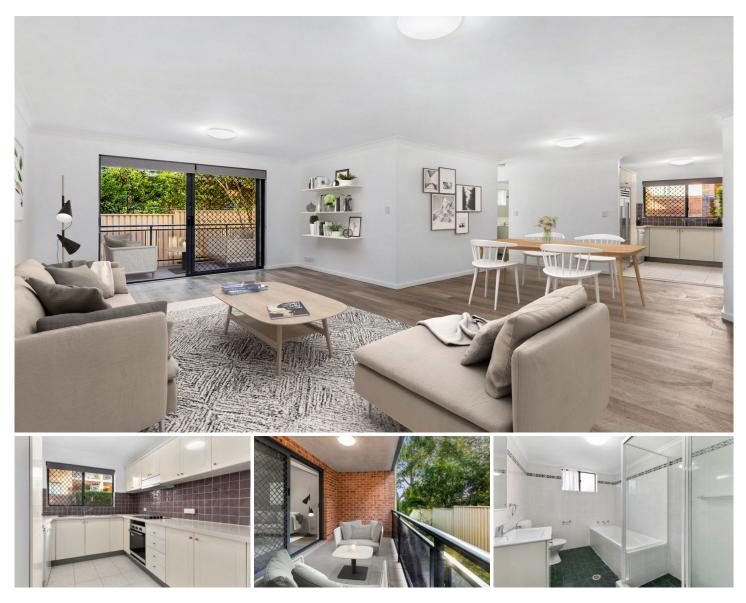

## 14/614 Princes Highway Kirrawee NSW

\*\*\* Access to property via Flora Street\*\*\*

Privately located with an elevated ground-floor position in a well-maintained security complex, this beautifully presented, modern two-bedroom apartment is set away from the street and offers a sunny aspect with leafy outlook.

## HIGHLIGHTS:

- Two oversized bedrooms with built-in wardrobes
- Spacious, light and bright open-plan living and dining
- Well-proportioned kitchen with plentiful storage and dishwasher
- Large internal laundry
- Single lock-up garage within basement parking