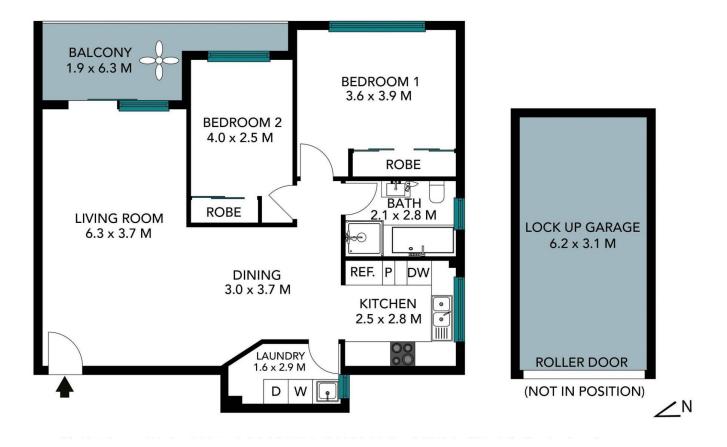

## HIGHLIGHTS:

- Two oversized bedrooms with built-in wardrobes
- Spacious, light and bright open-plan living and dining
- Well-proportioned kitchen with plentiful storage and dishwasher
- Large internal laundry
- Single lock-up garage within basement parking