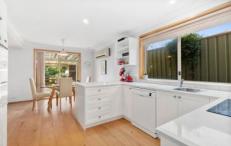

## HIGHLIGHTS:

- Covered alfresco entertaining area
- Four spacious bedrooms with built-in robes, ensuite to the master
- Modern kitchen with dishwasher
- Open plan formal lounge and dining with space for study
- Spacious casual family room with low maintenance timber flooring
- Additional side property access for a boat or caravan