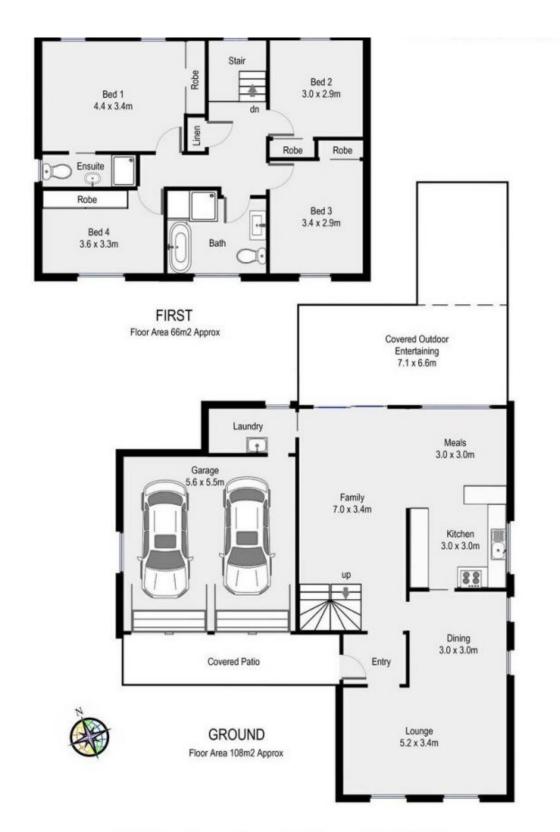

## 16 Portmadoc Drive Menai NSW

A turn key family home of grand scale and comfortable living, only moments to shops, restaurants and excellent schools. This immaculate home is positioned to capture a sunny north facing aspect and is located in one of the most exclusive pockets of Menai.

## HIGHLIGHTS:

- Covered alfresco entertaining area
- Four spacious bedrooms with built-in robes, ensuite to the master
- Modern kitchen with dishwasher
- Open plan formal lounge and dining with space for study
- Spacious casual family room with low maintenance timber flooring
- Additional side property access for a boat or caravan

## 16 Portmadoc Drive, MENAI

DISCLAIMER: All care has been taken in preparing this floor plan however the accuracy is not guaranteed and no liability will be accepted for any reliance placed upon it.