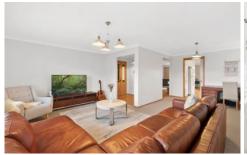

## HIGHLIGHTS:

- Covered alfresco entertaining area
- Four spacious bedrooms with built-in robes, ensuite to the master
- Modern kitchen with dishwasher
- Open plan formal lounge and dining with space for study
- Spacious casual family room with low maintenance timber flooring
- Additional side property access for a boat or caravan