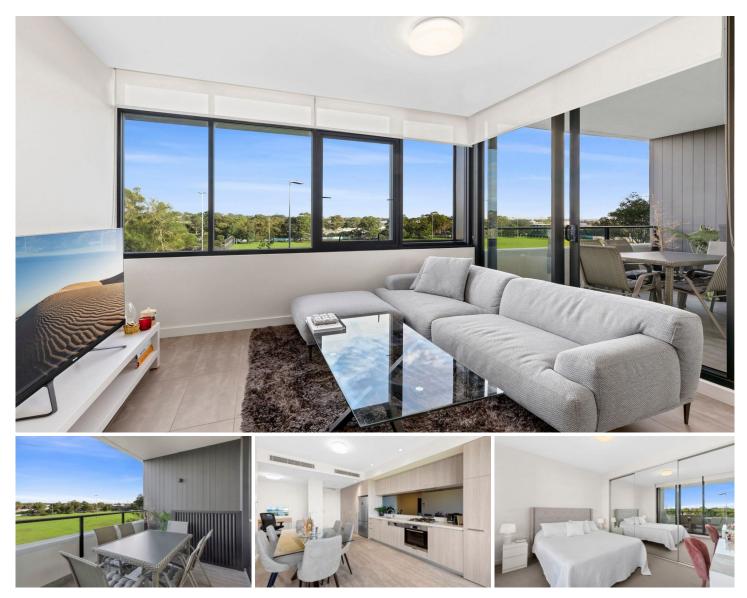

### 305/1 Dune Walk Woolooware NSW

This stunning apartment is located in the sought after Woolooware Bay complex, boasting a west facing aspect, this apartment offers light-filled living and a well-appointed floor plan.

#### **HIGHLIGHTS:**

? Picturesque entertainer's balcony with private leafy outlook

? Modern kitchen and open plan living/dining area

- ? Spacious bedroom with built-in wardrobe
- Separate study nook

? Ducted temperature control air-conditioning, internal laundry

- ? Complete with a secure car space
- \* Pets upon Application