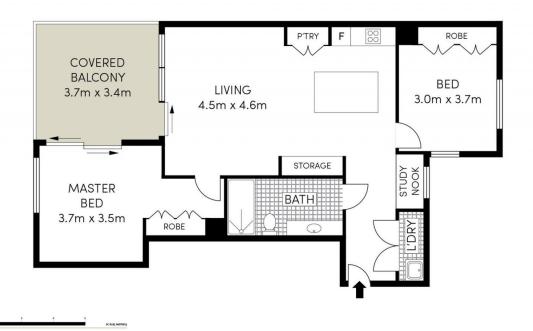

## 312/17 Mitchell Road Jannali NSW

Flawlessly situated, this contemporary apartment offers light filled interiors and offers an unbeatable low maintenance lifestyle. This stunning two-bedroom apartment is situated only moments away from transport, local cafes and restaurants, whilst still providing a peaceful presence.

## **HIGHLIGHTS**

- Chic style kitchen with quality integrated appliances & gas cooking
- Living area flows out to entertainer's balcony with tranquil views
- Both bedrooms offer built in robes
- Enjoy a study nook, Ducted air con throughout and European laundry