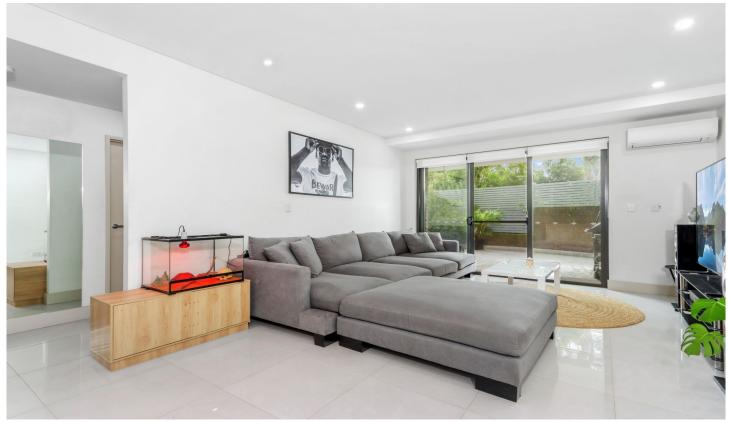

## **G03/22 Pinnacle Street Miranda NSW**

Combining space and style, this light-filled apartment offers a large entertainers terrace and chic interiors. The trees surrounding create a laidback ambience for easy living.

## HIGHLIGHTS:

- Open living flowing to large outdoor entertainers terrace
- Sleek stone and gas kitchen with stainless steel appliances
- Master bedroom with roomy ensuite
- Internal laundry and reverse cycle A/C
- Common rooftop area with magnificent city skyline views
- Secure parking and storage cage
- \* Pets upon Application