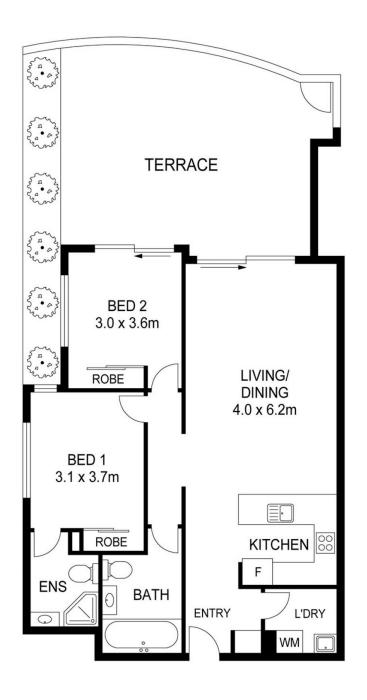

## **G03/22 Pinnacle Street Miranda NSW**

Combining space and style, this light-filled apartment offers a large entertainers terrace and chic interiors. The trees surrounding create a laidback ambience for easy living.

## HIGHLIGHTS:

- Open living flowing to large outdoor entertainers terrace
- Sleek stone and gas kitchen with stainless steel appliances
- Master bedroom with roomy ensuite
- Internal laundry and reverse cycle A/C
- Common rooftop area with magnificent city skyline views
- Secure parking and storage cage
- \* Pets upon Application