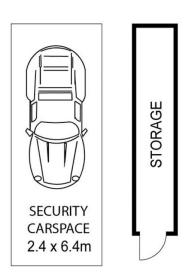

## HIGHLIGHTS:

- Open living flowing to large outdoor entertainers terrace
- Sleek stone and gas kitchen with stainless steel appliances
- Master bedroom with roomy ensuite
- Internal laundry and reverse cycle A/C
- Common rooftop area with magnificent city skyline views
- Secure parking and storage cage
- \* Pets upon Application