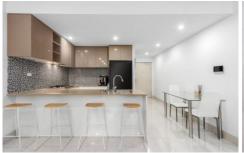

## HIGHLIGHTS:

- Open living flowing to large outdoor entertainers terrace
- Sleek stone and gas kitchen with stainless steel appliances
- Master bedroom with roomy ensuite
- Internal laundry and reverse cycle A/C
- Common rooftop area with magnificent city skyline views
- Secure parking and storage cage
- \* Pets upon Application