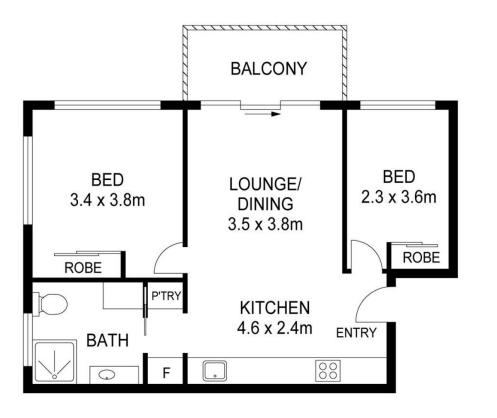

## HIGHLIGHTS:

- Open plan lounge, dining & kitchen area
- Both bedrooms with mirrored built in wardrobes
- Renovated bathroom, with internal laundry
- Air-conditioning throughout living area
- Complex w/pool and oversized single garage
- Only paces from local shops, parks, schools & transport

## 2 🎮 1 🚔 1 🚘

Type : Apartment

View : https://www.mattblakproperty.com.au/7144883

Jasmine Quirk 9529 3433

PLANS SHOWN ONLY INDICATIVE OF LAYOUT. DIMENSIONS ARE APPROXIMATE.