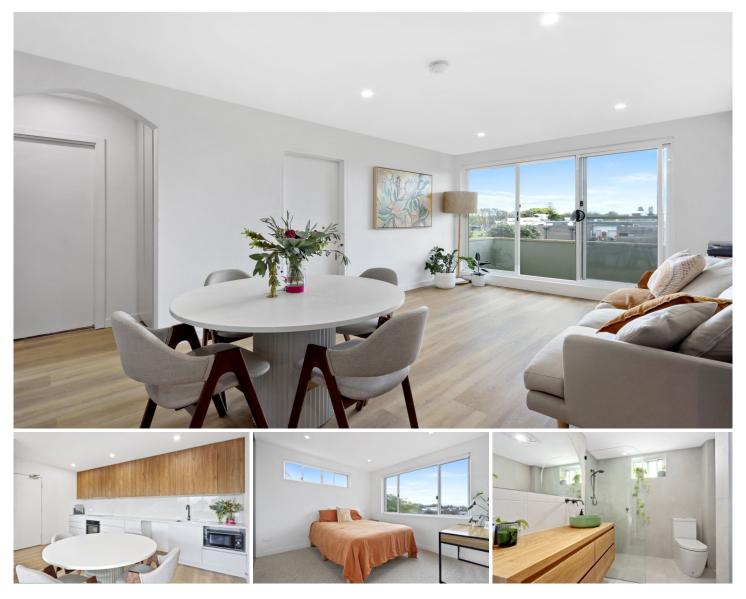

## 5/61 Elouera Road Cronulla NSW

Located in the Norfolk complex this renovated North facing two bedroom unit offers light filled interiors with low maintenance living. Situated within walking distance to all local amenities including public transport, schools, restaurants, cafes and shops.

## HIGHLIGHTS:

- Open plan lounge, dining & kitchen area
- Both bedrooms with mirrored built in wardrobes
- Renovated bathroom, with internal laundry
- Air-conditioning throughout living area
- Complex w/pool and oversized single garage
- Only paces from local shops, parks, schools & transport