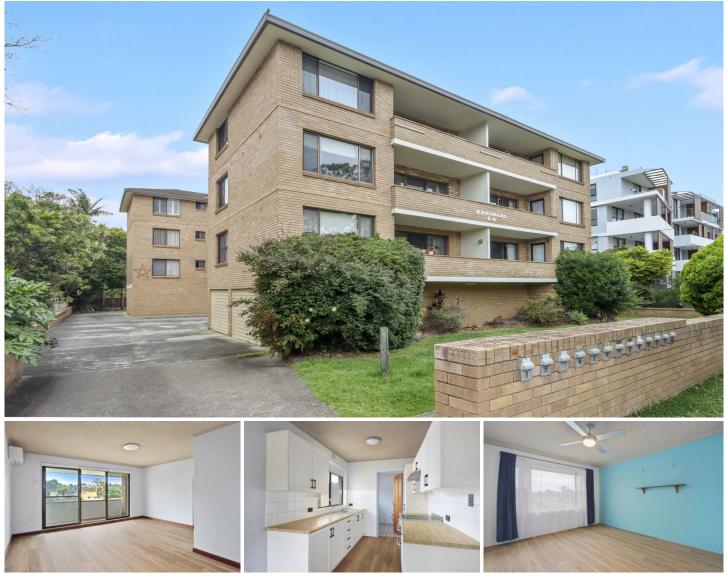

## 9/6-8 Moani Avenue Gymea NSW

Privately positioned on the top floor of this centrally located security complex sits this bright, updated apartment encompassing a spacious floorplan and sun-lit interiors, including the modernized kitchen, and open-plan living and dining zones, flowing to the sunny balcony with pleasant open outlook.

Offering well-proportioned accommodation throughout, the apartment offers a private, low-maintenance lifestyle ideally situated just moments to the Gymea village, train station, and all local amenities.

- Galley-style kitchen includes plentiful storage options, separate laundry

- Open-plan lounge and dining area with glass sliding door