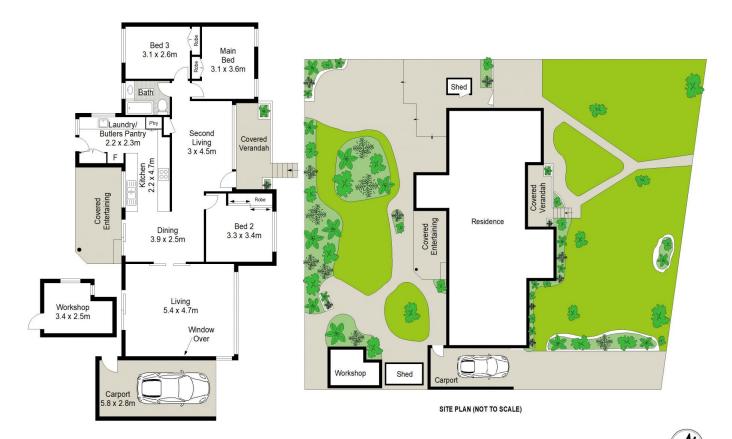

- Three generous bedrooms, all with built in wardrobes, filled with natural light and ceiling fans in the main
- Generous size kitchen with gas cooktop and loads of cupboard space wrapping around to the internal laundry/ butlers pantry
- Separate living and dining room with a choice of formal and informal living, large rumpus with north aspect

3 🚐 1 🔓 1 🗬

Type : House Land Size : 581.7 sqm

View: https://www.mattblakproperty.com.au/71448

70

Blake Spooner 9529 3433

Matthew Johnston 9529 3433

For full version visit the website

0 1 2 3 4 5 METRES.