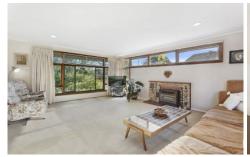

- Three generous bedrooms, all with built in wardrobes, filled with natural light and ceiling fans in the main
- Generous size kitchen with gas cooktop and loads of cupboard space wrapping around to the internal laundry/ butlers pantry
- Separate living and dining room with a choice of formal and informal living, large rumpus with north aspect