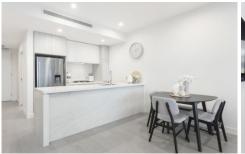

? Free-flowing living and dining area lead to an oversize north facing, covered alfresco entertaining balcony with views of the bay and shark park

? Designer stone kitchen with Bosch appliances, upgraded