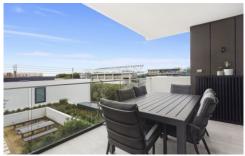

? Free-flowing living and dining area lead to an oversize north facing, covered alfresco entertaining balcony with views of the bay and shark park

? Designer stone kitchen with Bosch appliances, upgraded