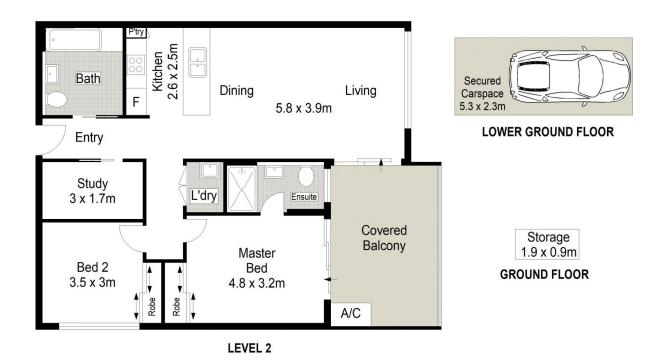

## 204/2 Foreshore Boulevard Woolooware NSW

Ideally situated in a unique north facing corner position this 2nd floor light-filled apartment overlooks Botany Bay, Shark Park and beyond. Offering the ultimate in low maintenance and convenient lifestyle with world class resort style facilities within close proximity to coastal walks, local sporting fields & parks, shops, transport and schools. With the Woolooware Bay Central precinct due for completion in 2023 offering Woolworths, ALDI, cafes, restaurants, wellness and medical centre making for the perfect downsize or first home opportunity.

? Free-flowing living and dining area lead to an oversize north facing, covered alfresco entertaining balcony with views of the bay and shark park

? Designer stone kitchen with Bosch appliances, upgraded