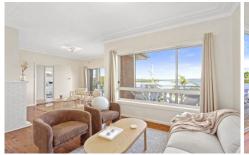

- Large living area offering panoramic water views, including polished timber flooring and glass sliding door access to front facing balcony
- Open-plan kitchen features plentiful storage, adjoining dining area