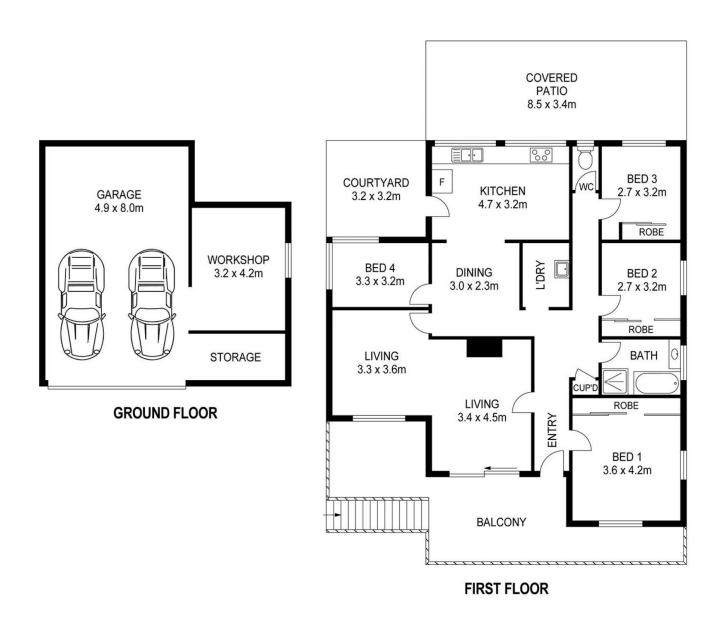

## 262 Northcliffe Drive Lake Heights NSW

Enviably positioned on the high side of the street, capturing stunning views of Lake Illawarra and incorporating a family friendly floorplan, this solid brick home presents itself as an ideal opportunity for a young couple, growing family or investment buyer seeking a well-presented home, with great character and potential throughout. Set in a convenient position close to Lake Heights Public School, within walking distance to the foreshore, and moments to Warrawong Plaza, and Wollongong CBD.

- Large living area offering panoramic water views, including polished timber flooring and glass sliding door access to front facing balcony
- Open-plan kitchen features plentiful storage, adjoining dining area

4 🖳 1 🖺 2 😭

Type : House Land Size : 588.06 sqm

View: https://www.mattblakproperty.com.au/71448

68

Cameron Mattison 9529 3433

Adam Sharp 9529 3433

For full version visit the website