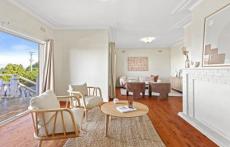

- Large living area offering panoramic water views, including polished timber flooring and glass sliding door access to front facing balcony
- Open-plan kitchen features plentiful storage, adjoining dining area