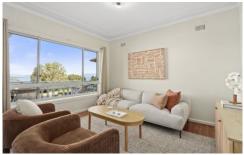

- Large living area offering panoramic water views, including polished timber flooring and glass sliding door access to front facing balcony
- Open-plan kitchen features plentiful storage, adjoining dining area