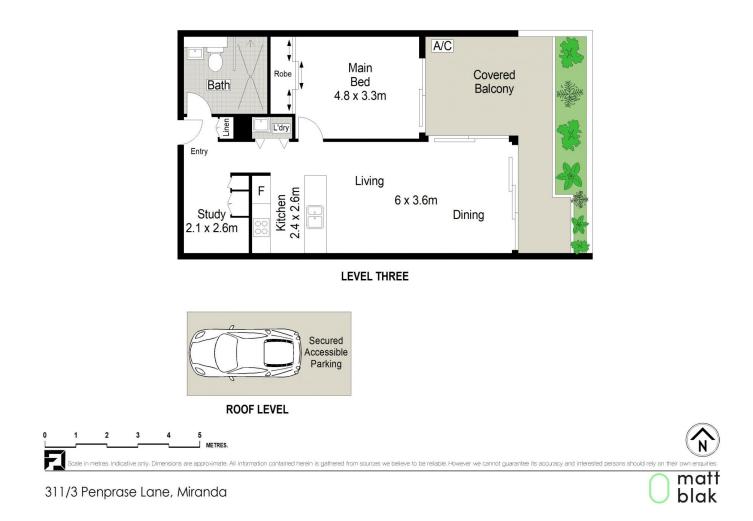

- Modern kitchen with gas cooktop, quality stainless steel appliances and stone benchtops

- Quality carpet and timber flooring and ducted air conditioning throughout

- Separate study/home office with room for a desk and ample built-in storage