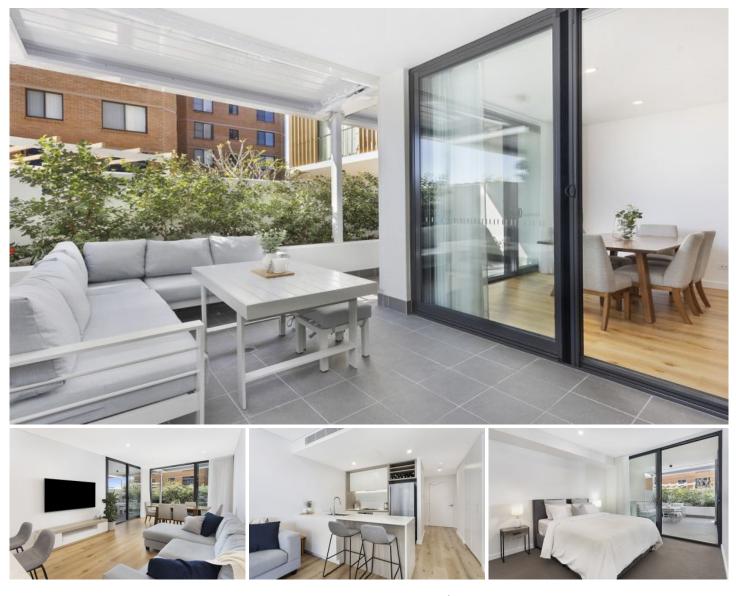

## 311/3 Penprase Lane Miranda NSW

Offering light filled and modern interiors, this well presented apartment features a flowing floorplan and luxurious finishes. Positioned in a contemporary complex with lift access, secure parking and conveniently located just moments to shops, restaurants, gyms and Seymour Shaw Park. Offering an ideal low-maintenance lifestyle this apartment is perfect for a first home buyer, downsizer or investor.

- Modern kitchen with gas cooktop, quality stainless steel appliances and stone benchtops

- Quality carpet and timber flooring and ducted air conditioning throughout

- Separate study/home office with room for a desk and ample built-in storage