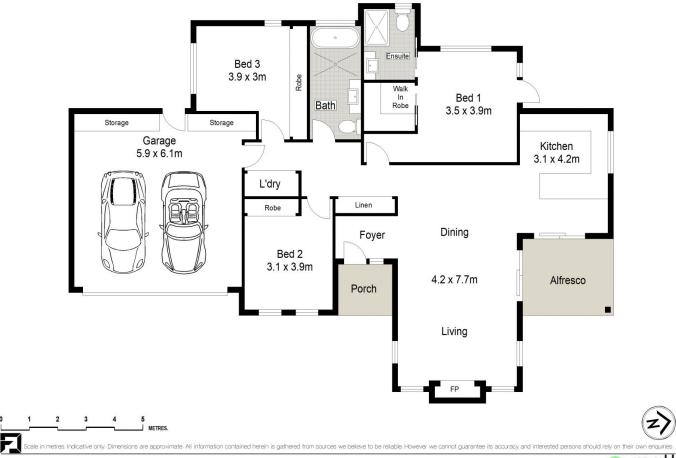

## 39B Queen Street Berry NSW

Conveniently positioned and masterfully constructed, this brand new freestanding residence combines that Southern Highlands charm with a low maintenance walk to everywhere Berry lifestyle. Encompassing a close proximity to the coastal beaches, farming and a short drive back to the hustle and bustle of Sydney you will love everything about the "Keswick". The ideal downsize or lock up and leave holiday home for those wishing to escape the city to the serene rolling green mountains of the South Coast & Southern Highlands.

- Level entrance from Queen Street to a private entrance filled with natural light highlighting the Woodcut Thistle flooring & Chatsworth carpet
- The ultimate in boutique, single level accommodation with a generous size master bedroom, complete with walk-in wardrobe and en-suite

3 🕮 2 📛 2 🖨

**Price:** \$1,725,000

View: https://www.mattblakproperty.com.au/7144863

Blake Spooner 9529 3433

Ella Scott 9529 3433

2/39 Queen Street, Berry