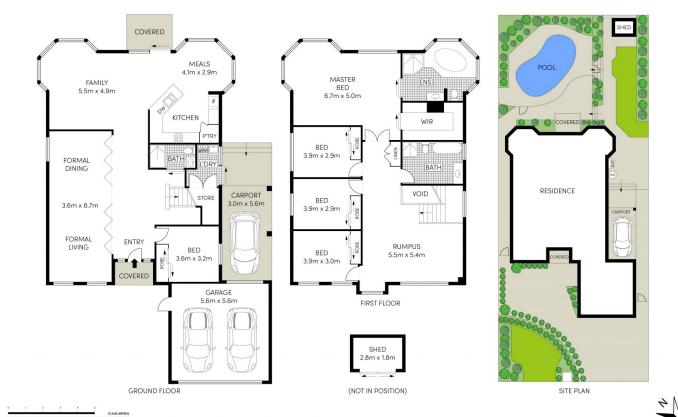

## 271 Port Hacking Road Miranda NSW

Immaculately presented and certain to impress, this family entertainer is set over two spacious levels with a focus on formal and informal living, natural light and comfort, the home is perfect for the growing or established family. Conveniently located within walking distance to Westfield Miranda, schools, cafes, restaurants, and transport options.

- Versatile floorplan with spacious living areas on both levels
- Neat granite kitchen with ample bench and cupboard space
- Downstairs bedroom and full bathroom perfect for visitors
- Four good-sized bedrooms upstairs, master includes a walk-in wardrobe and an ensuite

5 🛌 3 📇 3 🚘

Type : House Land Size : 575.4 sqm

View: https://www.mattblakproperty.com.au/71448

59

Matthew Johnston 9529 3433

Billy Burke 9529 3433

For full version visit the website

271 Port Hacking Road