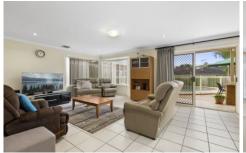

- Versatile floorplan with spacious living areas on both levels
- Neat granite kitchen with ample bench and cupboard space
- Downstairs bedroom and full bathroom perfect for visitors
- Four good-sized bedrooms upstairs, master includes a walk-in wardrobe and an ensuite