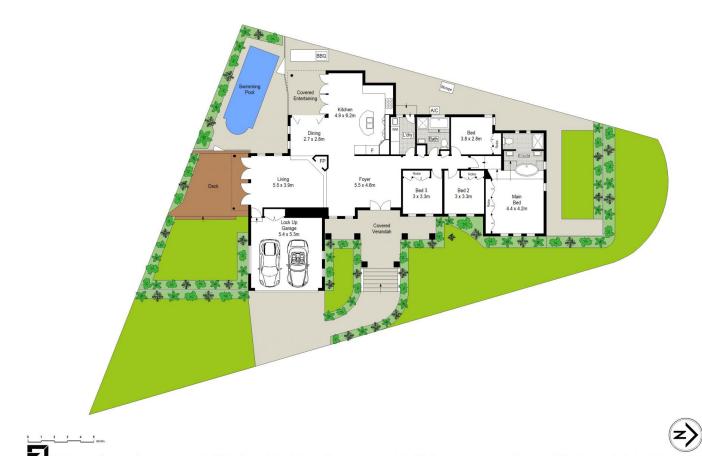

## 49 Shoalhaven Road Sylvania Waters NSW

Embrace single level living and modern layout, this stunning family home boasts immaculate interiors and intuitive design. The home offers four sizeable bedrooms and is characterised by superb finishes throughout, including bi-fold doors creating a seamless flow to the paved entertaining area with built-in BBQ, and in-ground pool.

Situated in a sought-after, quiet cul-de-sac opposite a grassed reserve and offering an attractive, grand street appeal, this incredible home offers a fantastic lifestyle to the growing family or executive down-sizer. A stunning master bedroom with soaring ceilings and open-plan en-suite plus a sunken formal lounge area.

4 🚐 2 🚝 2 😭

Type : House Land Size : 613.4 sqm

View: https://www.mattblakproperty.com.au/71448

57

Blake Spooner 9529 3433

**Luke Ingram** 9529 3433

For full version visit the website

49 Shoalhaven Road, Sylvania Waters