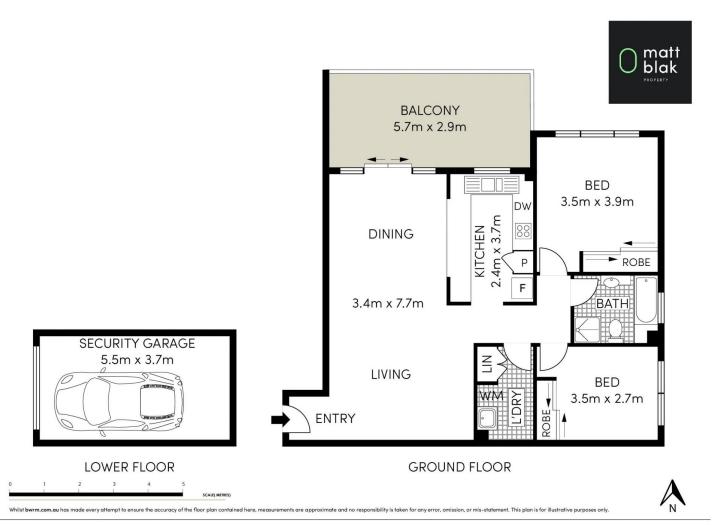

## 9/616-618 Princes Highway Kirrawee NSW

Privately located with an elevated ground-floor position within a popular and well-maintained security complex, this beautifully presented, modern two-bedroom apartment is ideally situated just moments to Kirrawee village, train station and south village shopping precinct. Set away from the street and offering a sunny, northerly aspect with leafy outlook, this light-filled, renovated apartment would suit the discerning purchaser seeking an ideal investment or first home purchase alike.

- Two oversized bedrooms, both carpeted and featuring mirrored built-in wardrobes
- Spacious, light and bright open-plan living and dining area with easy-care timber-style flooring, and split-system air-conditioning