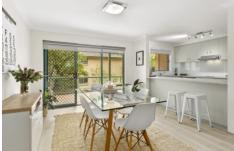

- Two oversized bedrooms, both carpeted and featuring mirrored built-in wardrobes
- Spacious, light and bright open-plan living and dining area with easy-care timber-style flooring, and split-system air-conditioning