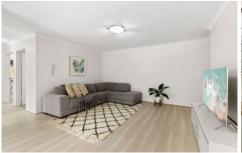

- Two oversized bedrooms, both carpeted and featuring mirrored built-in wardrobes
- Spacious, light and bright open-plan living and dining area with easy-care timber-style flooring, and split-system air-conditioning