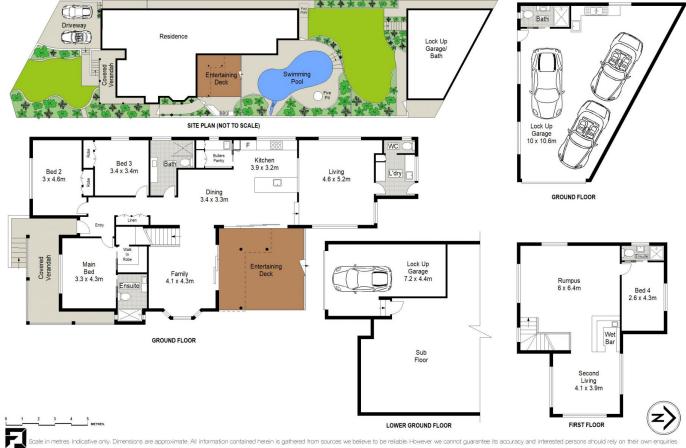

## 63 Turriell Point Road Port Hacking NSW

A turn key family home of grand scale and high end luxury, only moments to Wally's Wharf, Lilli Pilli & Caringbah Shops, local parks and coastal walks. Situated on a private and elevated corner block, complete with secure lock up garaging for 4 cars, a gym, potential man cave/studio accommodation, 5 toilets, swimming pool, north facing yard, this is a home that has it all.

Effortless flow from the indoor to outdoor entertaining areas and view of the pool from the kitchen, a prerequisite in family living. 3 well situated living rooms 2 on the main level and the third on the second floor doubling as a games room/teenage or parents retreat. Recently completely refurbished to a high standard, ready for any growing or established family to move in and enjoy.

## 4 🚐 4 🟪 6 🚍

Type : House Land Size : 720.8 sqm

View: https://www.mattblakproperty.com.au/71448

53

Blake Spooner 9529 3433

Matthew Johnston 9529 3433

For full version visit the website

63 Turriell Point Road, Port Hacking