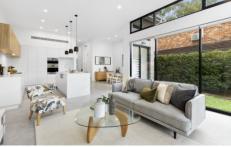

- Open plan living with high ceilings throughout
- Indoor/Outdoor flow to an all season north facing alfresco area
- Stone kitchen includes Smeg appliances with gas cooking
- Three generous sized bedrooms, master includes a walk in robe and luxury en-suite
- Downstairs fourth bedroom option / media room with full bathroom
- Alarm system, multi zone air conditioning, gas heating