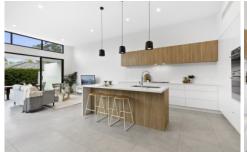

- Open plan living with high ceilings throughout
- Indoor/Outdoor flow to an all season north facing alfresco area
- Stone kitchen includes Smeg appliances with gas cooking
- Three generous sized bedrooms, master includes a walk in robe and luxury en-suite
- Downstairs fourth bedroom option / media room with full bathroom
- Alarm system, multi zone air conditioning, gas heating