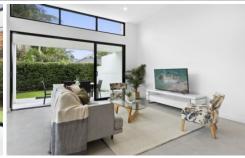

- Open plan living with high ceilings throughout
- Indoor/Outdoor flow to an all season north facing alfresco area
- Stone kitchen includes Smeg appliances with gas cooking
- Three generous sized bedrooms, master includes a walk in robe and luxury en-suite
- Downstairs fourth bedroom option / media room with full bathroom
- Alarm system, multi zone air conditioning, gas heating