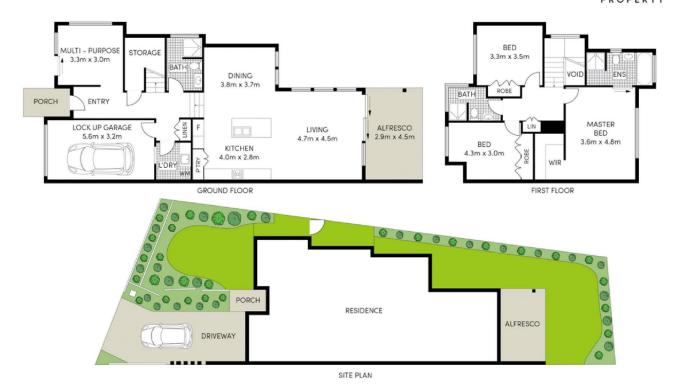

## 63B Wyralla Road Miranda NSW

On the border of Yowie Bay, this cleverly designed Duplex by renowned architect Jamie Ground has an impressive commitment to contemporary style and effortless comfort. Ideal position within walking distance of Miranda station and Westfield this home is perfect for the growing family.

- Open plan living with high ceilings throughout
- Indoor/Outdoor flow to an all season north facing alfresco area
- Stone kitchen includes Smeg appliances with gas cooking
- Three generous sized bedrooms, master includes a walk in robe and luxury en-suite
- Downstairs fourth bedroom option / media room with full bathroom
- Alarm system, multi zone air conditioning, gas heating

## 4 🗀 3 🔓 2 🖨

Type: Semi Detached

View: https://www.mattblakproperty.com.au/7144852

Matthew Johnston 9529 3433

**Billy Burke** 9529 3433

hilst berm.com.au has made every attempt to ensure the accuracy of the floor plan contained here, measurements are approximate and no responsibility is taken for any error, omission, or mis-statement. This plan is for illustrative purposes only