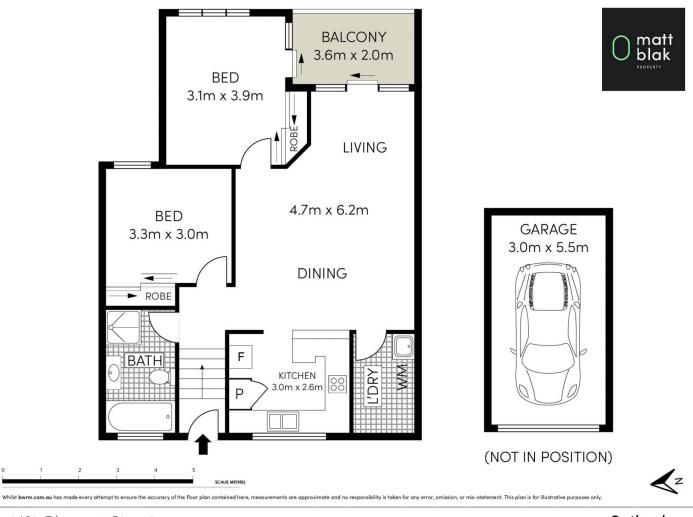

## 1/61-65 Glencoe Street Sutherland NSW

Centrally located in the heart of Sutherland, this elevated, ground floor apartment encompasses a private position, and spacious floorplan with updated interiors, including brand-new carpet and painting throughout. The large open-plan living and dining zones, adjoining kitchen, all free-flowing to the elevated and covered balcony.