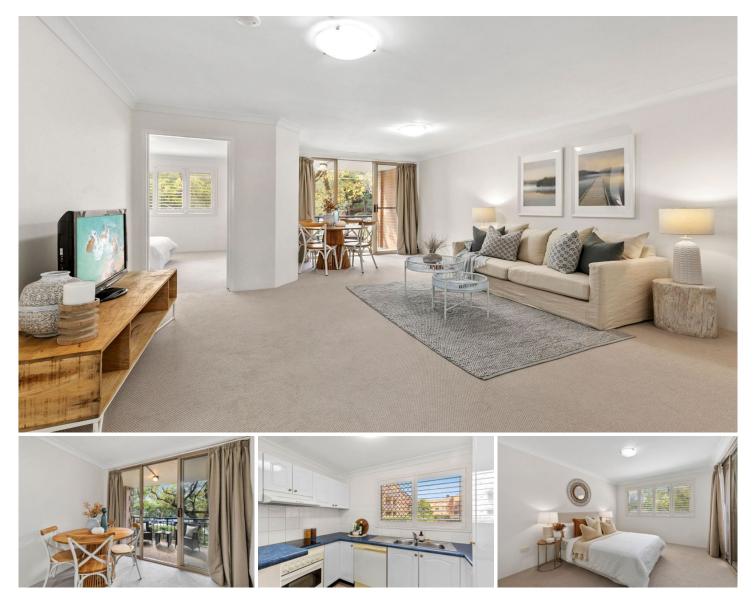

## 1/61-65 Glencoe Street Sutherland NSW

Centrally located in the heart of Sutherland, this elevated, ground floor apartment encompasses a private position, and spacious floorplan with updated interiors, including brand-new carpet and painting throughout. The large open-plan living and dining zones, adjoining kitchen, all free-flowing to the elevated and covered balcony.

The apartment offers a comfortable sanctuary, and low-maintenance appeal ideally situated with level-walk convenience to Sutherland CBD, train station, and all local amenities.

- Immaculate original kitchen includes plentiful storage options and plantation shutters

- Spacious, open-plan lounge and dining zone with glass