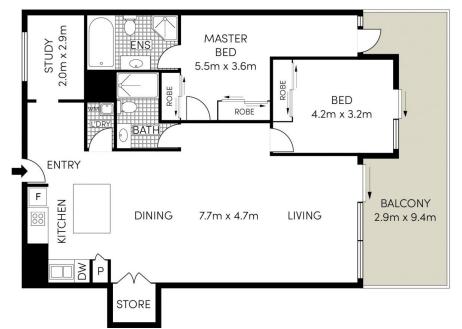

## 302/16 Warburton Street Gymea NSW

Serenely located on the top-floor, this modern lifestyle apartment encompassing a spacious design and light-filled interiors, including the impressive stylish kitchen, open-plan living and dining zones, all free-flowing to the sunny, oversized north-facing entertainer's balcony with pleasant, open outlook.

Offering well-proportioned accommodation, with quality finishes, the apartment offers a private, sun-lit sanctuary, and low-maintenance lifestyle ideally placed with lift access, and level-walk convenience to Gymea Village, and local amenities.

- Designer-style kitchen includes large island bench with breakfast bar, 40 mm stone benchtops, quality appliances,

2 2 2 2

Type: Apartment Price: \$1,085,000

View: https://www.mattblakproperty.com.au/7144847

302/16 Warburton Street

Gymea