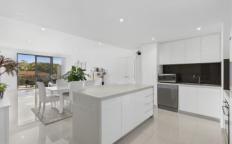

- Designer-style kitchen includes large island bench with breakfast bar, 40 mm stone benchtops, quality appliances,

2 2 2 2

Type: Apartment Price: \$1,085,000

View: https://www.mattblakproperty.com.au/7144847